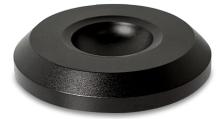

# **Eradicates Illicit Tag Removal**

Offering revolutionary multipolar technology, the M Detacher is uniquely patented and designed to be the only compatible detacher that can remove the M50.

Flush mounted option

# **Revolutionary Design**

- Patented multipolar design
- Flush mounted option, it sits near flush on the counter top.
- Only detacher to be able to remove M range clothing and accessories tags

#### **Features**

Minimum Order QTY Unit Dimension Flush Mount

**Details** Magnetic Force

**Colour** Black

Add-ons Bosstag M50 Multipolar Tag **1 Unit** Ø50 x 82mm Ø14 x 88mm

On Application