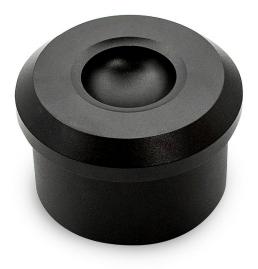

# **Eradicates Illicit Tag Removal**

Offering revolutionary multipolar technology, the M Detacher is uniquely patented and designed to be the only compatible detacher that can remove the M50.

Flush mounted option

# **Revolutionary Design**

- Patented multipolar design
- Flush mounted option, it sits near flush on the counter top.
- Only detacher to be able to remove M range clothing and accessories tags

#### **Features**

Minimum Order QTY Unit Dimension Flush Mount

**Details** Magnetic Force

**Colour** Black

Add-ons Bosstag M50 Multipolar Tag **1 Unit** Ø50 x 82mm Ø14 x 88mm

On Application