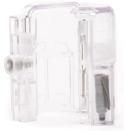

# **Bottle Cap**

## Security tag

The Bottle Cap Tag provides maximum anti-theft protection for standard wine and spirit bottles. The transparent cap restricts access to the bottle cap.

- Small size ensures minimum interference with product branding or merchandise space.
- Reusable with one handed application and removal.

### **Features**

| Minimum Order QTY | 100 Units |
|-------------------|-----------|
| Size              | 46 x 75mm |

| Colour and Frequency | Reference |
|----------------------|-----------|
| AM 58KHz Transparent | B018-2 58 |