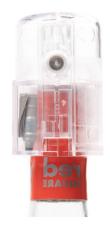

# **Bottle Cap**

## Security tag

The Bottle Cap Tag provides maximum anti-theft protection for standard wine and spirit bottles. The transparent cap restricts access to the bottle cap.

- Small size ensures minimum interference with product branding or merchandise space.
- Reusable with one handed application and removal.

### Lock

Superlock mechanism requires a powerful magnetic detacher. If you are unsure if your existing detachers will open this tag, please give us a call or email us.