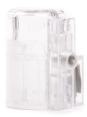

# **Bottle Cap**

## Security tag

The Bottle Cap Tag provides maximum anti-theft protection for standard wine and spirit bottles. The transparent cap restricts access to the bottle cap.

- Small size ensures minimum interference with product branding or merchandise space.
- Reusable with one handed application and removal.

### Lock

Superlock mechanism requires a powerful magnetic detacher. If you are unsure if your existing detachers will open this tag, please give us a call or email us.