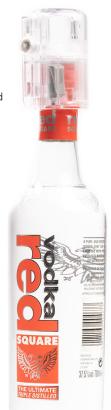

# **Bottle Cap**

## Security tag

The Bottle Cap Tag provides maximum anti-theft protection for standard wine and spirit bottles. The transparent cap restricts access to the bottle cap.

- Small size ensures minimum interference with product branding or merchandise space.
- Reusable with one handed application and removal.

### Lock

Superlock mechanism requires a powerful magnetic detacher. If you are unsure if your existing detachers will open this tag, please give us a call or email us.