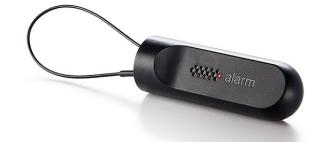

#### **Features**

Size 2 Cable length Alarm

26.8 x 81.45mm 15 and 121cm

≥95dB