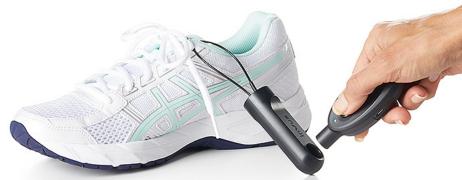

#### **Magnet Invulnerability**

InVue's Cable Lock stands alone in the market as the only solution not vulnerable to magnet defeats.

Designed for retailers who want to protect soft goods merchandise with an alarming lanyard lock, the small form factor, which cannot be defeated by magnets, matches the high end aesthetics of the merchandise it protects. It offers a quick "1-step" application making securing merchandise easy for sales associates.

### **Key Highlights**

- Can be securely detached with the OneKEY or at the register with the OneKEY Detacher
- Elegant design matches high-end aesthetics of protected merchandise
- Ideal for a wide range of products in retail stores