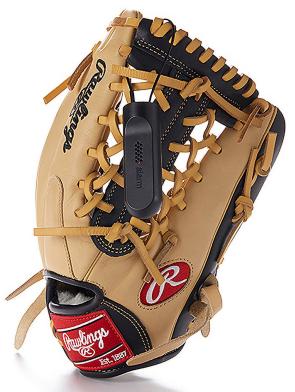

#### **Magnet Invulnerability**

InVue's Cable Lock stands alone in the market as the only solution not vulnerable to magnet defeats.

Designed for retailers who want to protect soft goods merchandise with an alarming lanyard lock, the small form factor, which cannot be defeated by magnets, matches the high end aesthetics of the merchandise it protects. It offers a quick "1-step" application making securing merchandise easy for sales associates.

### **Key Highlights**

- Can be securely detached with the OneKEY or at the register with the OneKEY Detacher
- Elegant design matches high-end aesthetics of protected merchandise
- Ideal for a wide range of products in retail stores