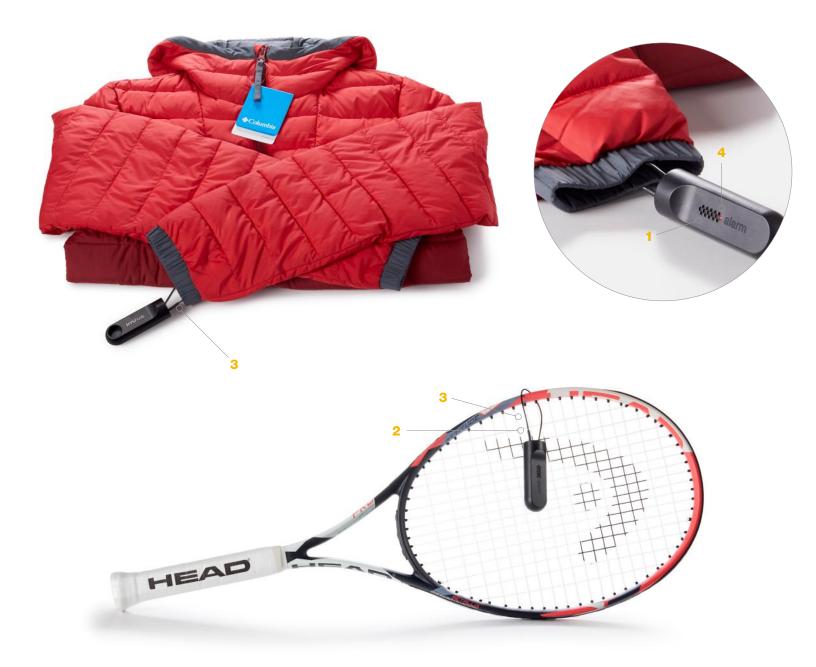

### **FEATURES AND BENEFITS**

- 1 95 dB alarm
- 2 Steel cable for added security strength
- 3 6" and 48" cable lengths secure a variety of products
- 4 Blinking red LED light to deter thieves

## **FEATURES AND BENEFITS (continued)**

- 1 Elegant, compact housing
- 2 Quick, simple "1-step" installation
- 3 EAS tower alarms (AM and RF sku's)
- 4 Quickly disarms using the IR3 Key