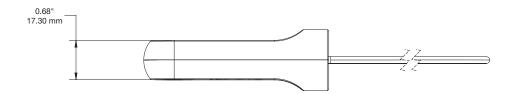

associates. Cable Lock utilizes the IR3 Key and is part of InVue's exclusive IR Ecosystem™.







### **FEATURES AND BENEFITS**

- 1 95 dB alarm
- 2 Steel cable for added security strength
- 3 6" and 48" cable lengths secure a variety of products
- 4 Blinking red LED light to deter thieves









## **FEATURES AND BENEFITS (continued)**

- 1 Elegant, compact housing
- 2 Quick, simple "1-step" installation
- 3 EAS tower alarms (AM and RF sku's)
- 4 Quickly disarms using the IR3 Key











### IR Ecosystem™

Cable Lock is part of the exclusive IR Ecosystem<sup>™</sup>, a storewide single key solution that improves customer service, increases sales and provides high theft protection.



**IR Ecosystem** 







### **SPECIFICATIONS**

Cable Lock, 2 Alarm 6" (NCSAM2) or 48" (NCLAM2):













# **Cable Lock**

### **PRODUCT ORDERING**

| ORDER CODE | DESCRIPTION                  | NOTES |
|------------|------------------------------|-------|
| NCSAM2     | Cable Lock, 2 Alarm, 6", AM  |       |
| NCSRF2     | Cable Lock, 2 Alarm, 6", RF  |       |
| NCLAM2     | Cable Lock, 2 Alarm, 48", AM |       |
| NCLRF2     | Cable Lock, 2 Alarm, 48", RF |       |

### invue.com

©2018 InVue Security Products. No endorsement of InVue products has been made by any of the manufacturers of the products shown. Product is sold pursuant to InVue's warranty which can be found at www.invue.com/warranty.

THE AMERICAS 704.752.6513 • 888.55.INVUE EUROPE, MIDDLE EAST & AFRICA +31.23.8900150 ASIA PACIFIC +852.3127.6811