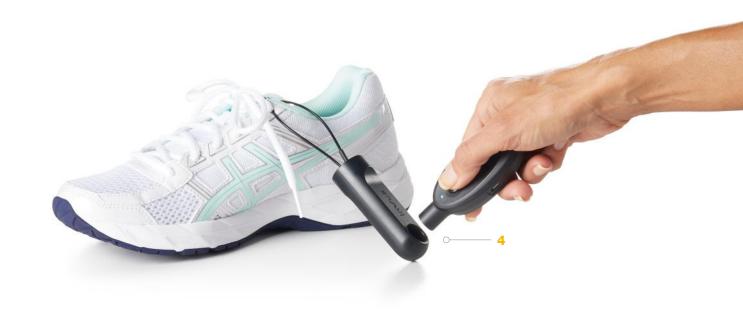

## **FEATURES AND BENEFITS (continued)**

- 1 Elegant, compact housing
- 2 Quick, simple "1-step" installation
- 3 EAS tower alarms (AM and RF sku's)
- 4 Quickly disarms using the IR3 Key