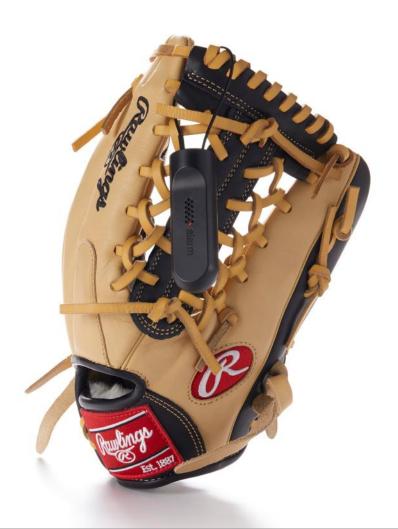

# The only Soft Goods security not vulnerable to magnets.

InVue's Cable Lock stands alone in the market as the only solution not vulnerable to magnet defeats. Designed for retailers who want to protect soft goods merchandise with an alarming lanyard lock, the small form factor, which cannot be defeated by magnets, matches the high end

aesthetics of the merchandise it protects. It offers a quick "1-step" application making securing merchandise easy for sales associates. Cable Lock utilizes the IR3 Key and is part of InVue's exclusive IR Ecosystem™.

### **FEATURES AND BENEFITS**

- 1 95 dB alarm
- 2 Steel cable for added security strength
- 3 6" and 48" cable lengths secure a variety of products
- 4 Blinking red LED light to deter thieves

## **FEATURES AND BENEFITS (continued)**

- 1 Elegant, compact housing
- 2 Quick, simple "1-step" installation
- 3 EAS tower alarms (AM and RF sku's)
- 4 Quickly disarms using the IR3 Key