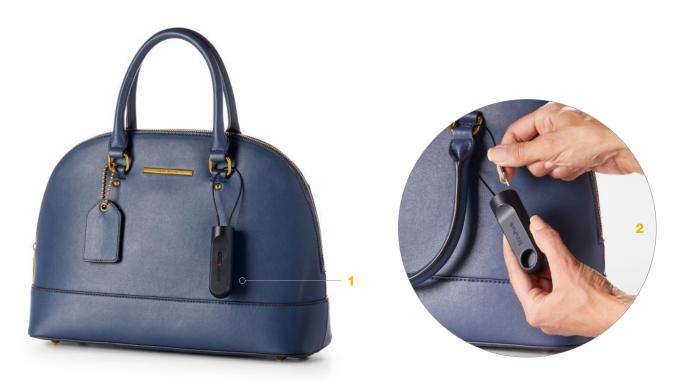

### **FEATURES AND BENEFITS**

- 1 95 dB alarm
- 2 Steel cable for added security strength
- 3 6" and 48" cable lengths secure a variety of products
- 4 Blinking red LED light to deter thieves

## **FEATURES AND BENEFITS (continued)**

- 1 Elegant, compact housing
- 2 Quick, simple "1-step" installation
- 3 EAS tower alarms (AM and RF sku's)
- 4 Quickly disarms using the IR3 Key