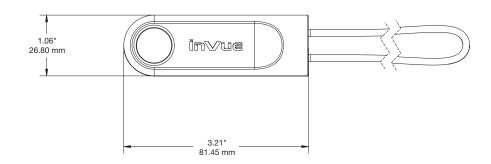

ociates. Cable Lock utilizes the IR3 Key and is part of InVue's exclusive IR Ecosystem™.







### **FEATURES AND BENEFITS**

- 1 95 dB alarm
- 2 Steel cable for added security strength
- 3 6" and 48" cable lengths secure a variety of products
- 4 Blinking red LED light to deter thieves









## **FEATURES AND BENEFITS (continued)**

- 1 Elegant, compact housing
- 2 Quick, simple "1-step" installation
- 3 EAS tower alarms (AM and RF sku's)
- 4 Quickly disarms using the IR3 Key











### IR Ecosystem™

Cable Lock is part of the exclusive IR Ecosystem<sup>™</sup>, a storewide single key solution that improves customer service, increases sales and provides high theft protection.



**IR Ecosystem** 







### **SPECIFICATIONS**

Cable Lock, 2 Alarm 6" (NCSAM2) or 48" (NCLAM2):













# **Cable Lock**

### **PRODUCT ORDERING**

| ORDER CODE | DESCRIPTION                  | NOTES |
|------------|------------------------------|-------|
| NCSAM2     | Cable Lock, 2 Alarm, 6", AM  |       |
| NCSRF2     | Cable Lock, 2 Alarm, 6", RF  |       |
| NCLAM2     | Cable Lock, 2 Alarm, 48", AM |       |
| NCLRF2     | Cable Lock, 2 Alarm, 48", RF |       |

### invue.com

©2018 InVue Security Products. No endorsement of InVue products has been made by any of the manufacturers of the products shown. Product is sold pursuant to InVue's warranty which can be found at www.invue.com/warranty.

THE AMERICAS 704.752.6513 • 888.55.INVUE EUROPE, MIDDLE EAST & AFRICA +31.23.8900150 ASIA PACIFIC +852.3127.6811