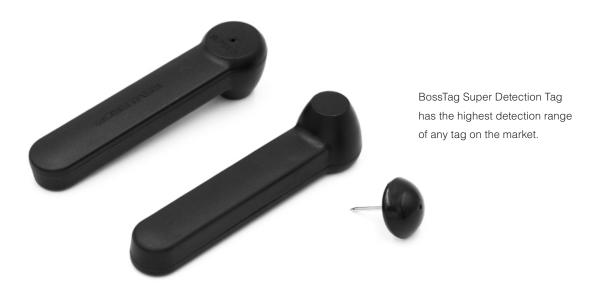

# BossTag Super D Tag (AM)

## Security tag with Pin

If your existing AM frequency security tag system has poor detection, it's likely the BossTag Super Detection Tag will close the detection gaps. Or if you want to place your security pedestals further apart than the manufacturers requirements, the Bosstag Super Detection Tag will allow this.

#### Smooth Pin

**Highest Detection Range** 