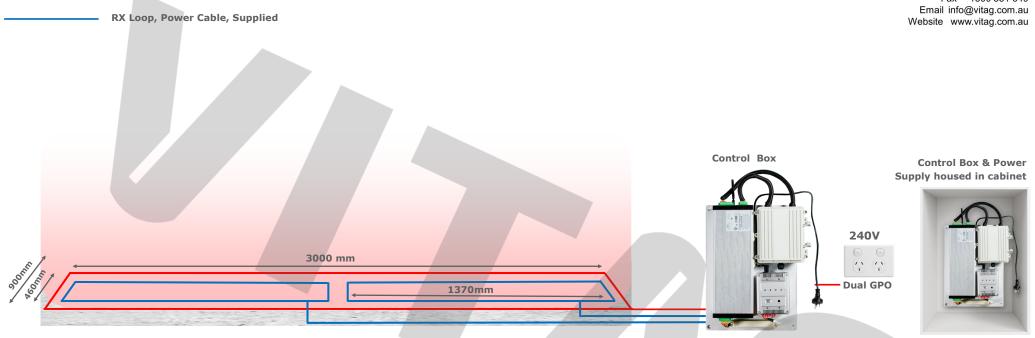

## Vitag FloorGuard 2A 3000- System Requirements

TX Loop, Power Cable, Supplied

Fax 1300 551 649

**Minimum internal dimensions** required for cabinet

> 380 x 500 x 140 mm  $(W \times H \times D)$

Vitag FloorGuard WiFi System 3000mm Vitag WiFi Control Box with Power Supply WG WF FG 2A10

WG WF CB

Detection zone/height is dependent on Tags/Labels to be used - refer to consultant

System Length:

3000mm

System Width:

900mm

System Depth (Base/Profile):

20mm Minimum

**System Spacing (apart)** 

200-500mm

Builder -

- 1. FloorGuard inground antenna cables require a minimum 20mm deep cutout to be direct buried or inserted into an under floor cavity.
- 2. Provide secure location for Control Box and Power Supply (one per system). If dimensions are not within these specifications please refer to consultant.
- 3. Control pack to be located no further than 5m cable run away from inground antennas.