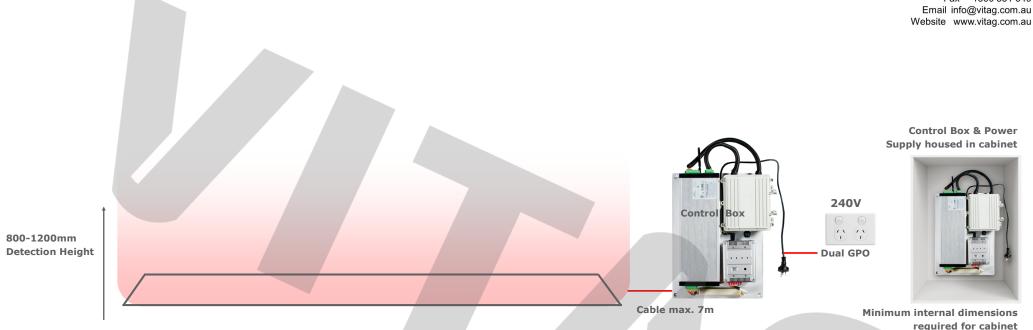

## **Vitag FloorGuard 2 - System Requirements**

Fax 1300 551 649 Email info@vitag.com.au

380 x 500 x 140 mm

 $(W \times H \times D)$ 

Vitag FloorGuard WiFi System 1830mm

Power Cable, Supplied

WG WF FG

Vitag WiFi Control Box with Power Supply

**WG WF CB** 

System Length: 1500mm

System Width: 400mm

System Depth (Base/Profile): **28mm** 

**System Spacing (apart)** 200-500mm

Detection zone/height is dependent on Tags/Labels to be used - refer to consultant

Builder - Vitag requires a minimum of 40mm depth above reinforcing in slab, cut out to allow FloorGuard panels and cable to fit. Provide secure location for Control Gear and Power Supply (one per system).