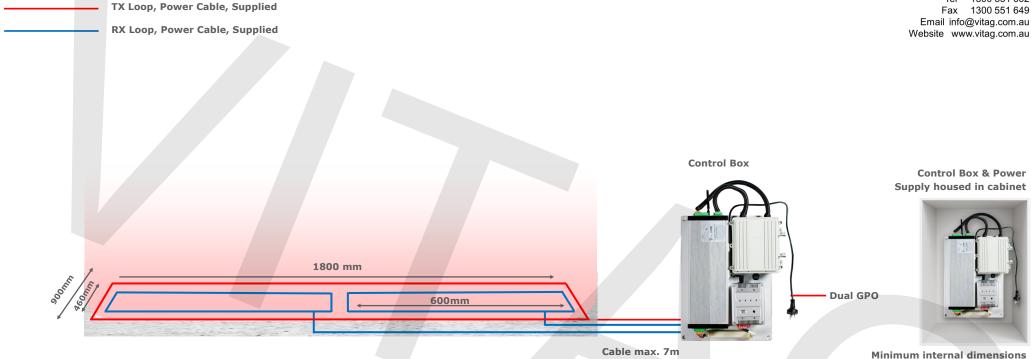

## **Vitag Floor Guard 2A 1800- System Requirements**

required for cabinet

380 x 500 x 140 mm  $(W \times H \times D)$ 

Vitag Floor Guard WiFi System 1800mm WG WF FG 2A

Vitag WiFi Control Box with Power Supply WG WF CB

Detection zone/height is dependent on Tags/Labels to be used - refer to consultant

System Length: 1800mm

**System Width:** 900mm

System Depth (Base/Profile): 20mm Minimum

**System Spacing (apart)** 200-500mm

Builder -

- 1. Floor Guard inground antenna cables require a minimum 20mm deep cutout to be direct buried or inserted into an under floor cavity.
- 2. Provide secure location for Control Box and Power Supply (one per system). If dimensions are not within these specifications please refer to consultant.
- 3. Control pack to be located no further than 5m cable run away from inground antennas.