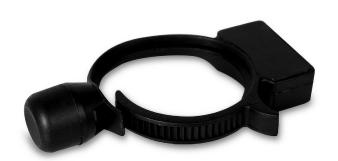

# **Quick Bottle Strap**

## Liquor security tag

**Security**: Low

Detection Range: Standard

The Quick Bottle Strap Tag provides anti-theft protection for wine and spirits bottles. Universal fit for just about bottle neck size.