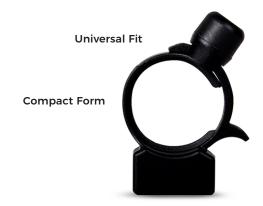

## Liquor security tag

**Security**: Low

Detection Range: Standard

The Quick Bottle Strap Tag provides anti-theft protection for wine and spirits bottles. Universal fit for just about bottle neck size.

## **Compact Security**

- Does not interfere with product branding or merchandise space
- Reusable with one handed application and removal
- Compatible with existing system