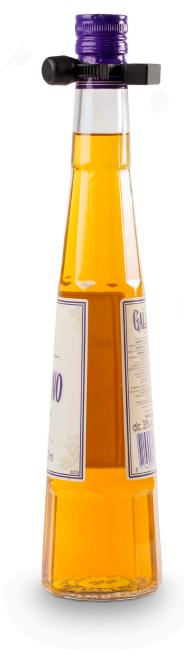

## Liquor security tag

**Security**: Low

Detection Range: Standard

The Quick Bottle Strap Tag provides anti-theft protection for wine and spirits bottles. Universal fit for just about bottle neck size.

## **Compact Security**

- Does not interfere with product branding or merchandise space
- Reusable with one handed application and removal
- Compatible with existing system