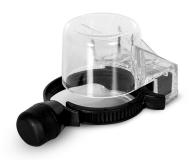

## Quick Bottle Cap

The Quick Bottle Cap Tag provides maximum anti-theft protection for wine and spirits bottles. The clear cap restricts access to the bottle cap. Universal fit for just about any bottle neck size.

## **Compact Security**

- Small size with a transparent cap ensures minimum interference with product branding and merchandising
- Reusable with on handed application and removal