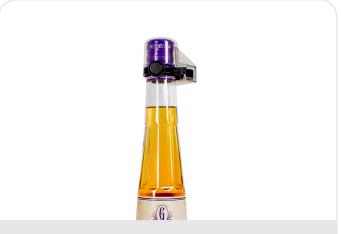

## Quick Bottle Cap

The Quick Bottle Cap Tag provides maximum anti-theft protection for wine and spirits bottles. The clear cap restricts access to the bottle cap. Universal fit for just about any bottle neck size.

## **Compact Security**

- Small size with a transparent cap ensures minimum interference with product branding and merchandising
- Reusable with on handed application and removal