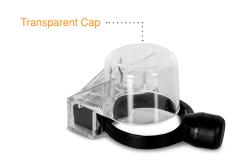

## **Compact Security**

- Small size with a transparent cap ensures minimum interference with product branding and merchandising
- Reusable with on handed application and removal