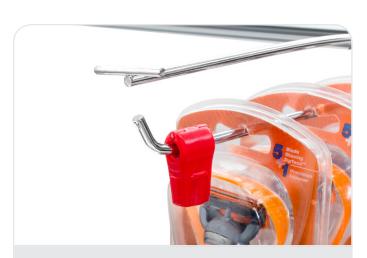

# Add-ons

Detacher for Magnetic Hook StopLock

Reference

Hook Stoplock

standard single or double wire hooks.

An economical StopLock for use on display hooks. Locks hang cell merchandise onto your wall display hooks. The StopLock is a security lock that provides instant security to your existing

## Live Merchandise

You can select the number of 'live' merchandise on your hook and how many sit 'locked' behind the StopLock and released by sales assistants.\*

# **Required Detacher**

The StopLock requires the Detacher for Magnetic Hook StopLock (D910) shown below:

\*Your existing hook must have sufficient bend on the end to prevent removal of the StopLock.