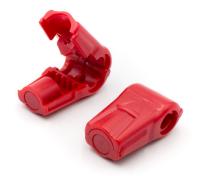

### Features

Fitting Hooks of 6mm thick

and under

D910

Size 36 x 30mm

## Colour

Red T705

# Add-ons

Detacher for Magnetic Hook StopLock

Reference

Hook Stoplock

standard single or double wire hooks.

An economical StopLock for use on display hooks. Locks hang cell merchandise onto your wall display hooks. The StopLock is a security lock that provides instant security to your existing