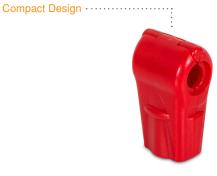

### Features

Fitting Hooks of 6mm thick

and under

D910

Size 36 x 30mm

# Add-ons

Detacher for Magnetic Hook StopLock

Reference

Hook Stoplock

standard single or double wire hooks.

An economical StopLock for use on display hooks. Locks hang cell merchandise onto your wall display hooks. The StopLock is a security lock that provides instant security to your existing