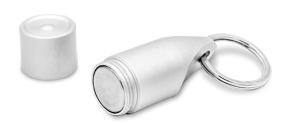

# **Required Detacher**

The StopLock requires the Detacher for Magnetic Hook StopLock (D910) shown below:

\*Your existing hook must have sufficient bend on the end to prevent removal of the StopLock.