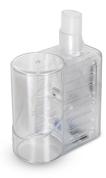

# Boss Bottle Lock

No bottle tag is more secure, faster to apply or remove at the POS than the Bottle Lock. Strong, versatile and front on looks great.

## Transparent

When merchandised front on, the Bottle Lock is almost invisible to the customer as its clear face does not detract from the bottle and its branding.

## Electronic Article Surveillance

Securely applied to high theft liquor, the Bottle lock contains an Electronic Article Surveillance (EAS) element to set off alarms at the door. It has been optimised for fast, single-handed removal at point of sale and has a clear cap to minimise the impact on shelf space and bottle branding.