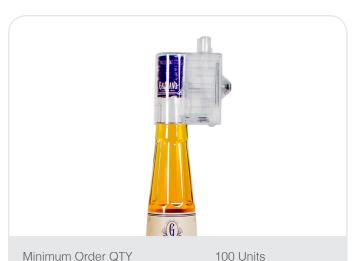

Minimum Order QTY Security

**Detection Range** 

High Standard

Features

Size

Colour and Frequency

Reference Transparent - AM 58 kHz BOSS58BT Transparent - RF 8.2 MHz BOSS82BT

Add-ons