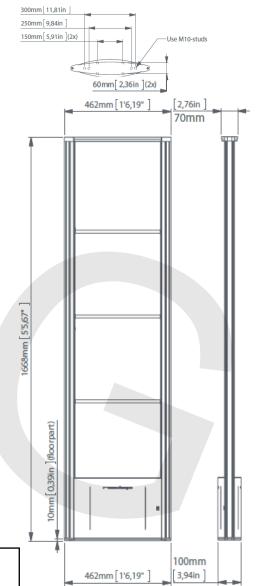

i45 RF iSense Pedestal - Grey ND9563881

Power Inserter Renos (PoE) ND9563067

Infrared Counting Sensor i45 ND8020701

Power Supply: 188mm x 84mm x 45mm

Detection zone is dependent on Tags/Labels to be used - refer to consultant