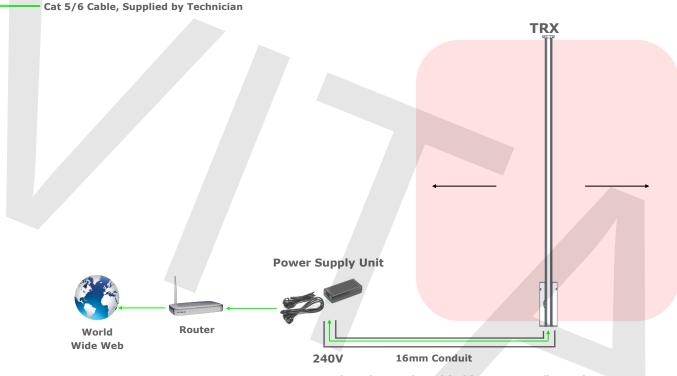

## **iSense i45 - Single Transceiver with Internet Connection System Requirements**

Tel 1300 551 662 Fax 1300 551 649 Email info@vitag.com.au

Email info@vitag.com.au Website www.vitag.com.au

Up to 5 Pedestals may be added in same configuration

i45 RF iSense Pedestal - Grey ND9563881

Power Inserter Renos (PoE) ND9563067

Infrared Counting Sensor i45 ND8020701

Power Supply: 188mm x 84mm x 45mm

Detection zone is dependent on Tags/Labels to be used - refer to consultant

<u>Builder</u> - Provide single 16mm minimum Conduit in floor chase from Power Supply to last Pedestal with T pieces and sweeps at centre of each Pedestal. Alternative grout-line cuts or options for cabling around doorways should be discussed with Vitag.