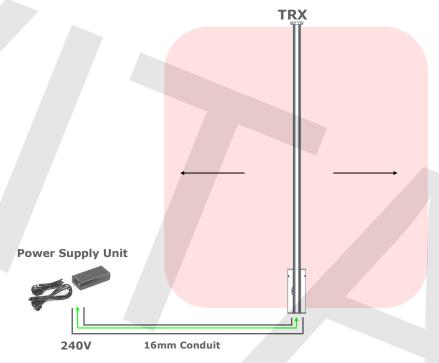

## **iSense i45 - Single Transceiver System Requirements**

Cat 5/6 Cable, Supplied by Technician

**VITAG** 

Tel 1300 551 662 Fax 1300 551 649 Email info@vitag.com.au Website www.vitag.com.au

Up to 5 Pedestals may be added in same configuration

i45 RF iSense Pedestal - Grey ND9563881

Power Inserter Renos (PoE) ND9563067

Power Supply: 188mm x 84mm x 45mm

Detection zone is dependent on Tags/Labels to be used - refer to consultant

<u>Builder</u> - Provide single 16mm minimum Conduit in floor chase from Power Supply to last Pedestal with T pieces and sweeps at centre of each Pedestal. Alternative grout-line cuts or options for cabling around doorways should be discussed with Vitag.