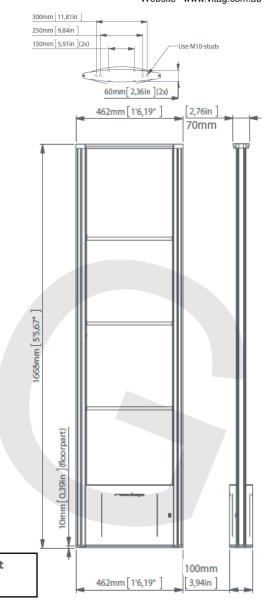

i45 RF iSense Pedestal - Grey ND9563881

Power Inserter Renos (PoE) ND9563067

Power Supply: 188mm x 84mm x 45mm

Detection zone is dependent on Tags/Labels to be used - refer to consultant

<u>Builder</u> - Provide single 16mm minimum Conduit in floor chase from Power Supply to last Pedestal with T pieces and sweeps at centre of each Pedestal. Alternative grout-line cuts or options for cabling around doorways should be discussed with Vitag.