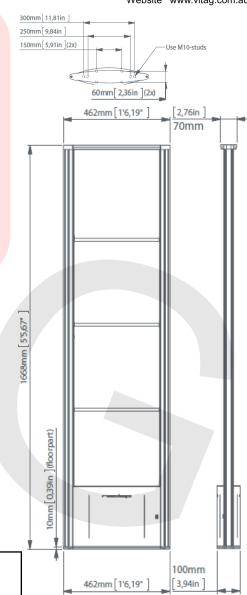

i45 RF iSense Pedestal - Grey ND9563881

Power Inserter Renos (PoE) ND9563067

Infared Counting Sensor i45 - Grey ND8020701

Power Supply: 188mm x 84mm x 45mm

Detection zone is dependent on Tags/Labels to be used - refer to consultant