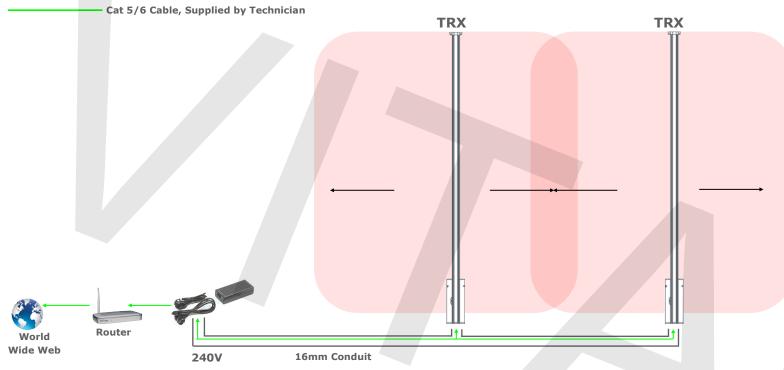

## **iSense i45 - Two Transceiver with Internet Connection System Requirements**

Tel 1300 551 662 Fax 1300 551 649 Email info@vitag.com.au Website www.vitag.com.au

Up to 5 Pedestals may be added in same configuration

i45 RF iSense Pedestal - Grey ND9563881

Power Inserter Renos (PoE) ND9563067

Infared Counting Sensor i45 - Grey ND8020701

Power Supply: 188mm x 84mm x 45mm

Detection zone is dependent on Tags/Labels to be used - refer to consultant

<u>Builder</u> - Provide single 16mm minimum Conduit in floor chase from Power Supply to last Pedestal with T pieces and sweeps at centre of each Pedestal. Alternative grout-line cuts or options for cabling around doorways should be discussed with Vitag.