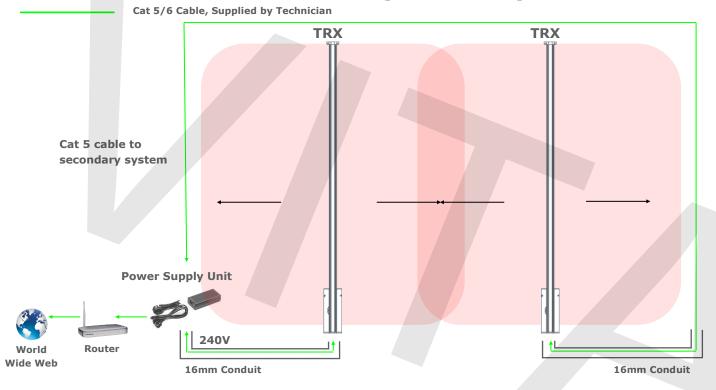

## iSense i45 - Two Transceiver - Separate with internet connection System Requirements

Up to 5 Pedestals may be added in same configuration

i45 RF iSense Pedestal - Grey ND9563881

Power Inserter Renos (PoE) ND9563067

Power Supply: 188mm x 84mm x 45mm

Detection zone is dependent on Tags/Labels to be used - refer to consultant

<u>Builder</u> - Provide single 16mm minimum Conduit in floor chase from Power Supply to Pedestal. Alternative grout-line cuts or options for cabling around doorways should be discussed with Vitag.