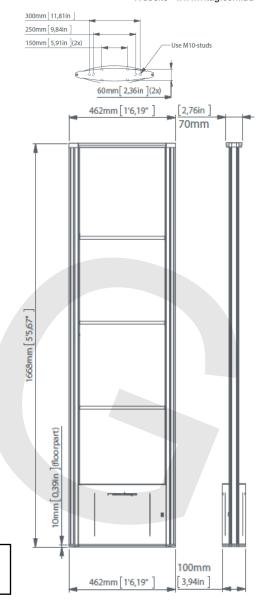

Power Supply: 188mm x 84mm x 45mm

Detection zone is dependent on Tags/Labels to be used - refer to consultant

<u>Builder</u> - Provide single 16mm minimum Conduit in floor chase from Power Supply to Pedestal. Alternative grout-line cuts or options for cabling around doorways should be discussed with Vitag.