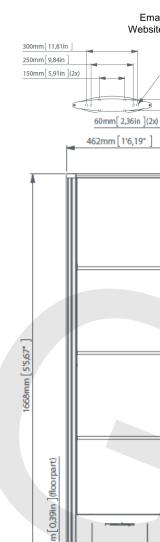

## **iSense i45 - Two Transceiver System Requirements**

Tel 1300 551 662 Fax 1300 551 649 Email info@vitag.com.au Website www.vitag.com.au

-Use M10-studs

[2,76in] 70mm

100mm

3,94in

462mm 1'6,19"

Up to 5 Pedestals may be added in same configuration