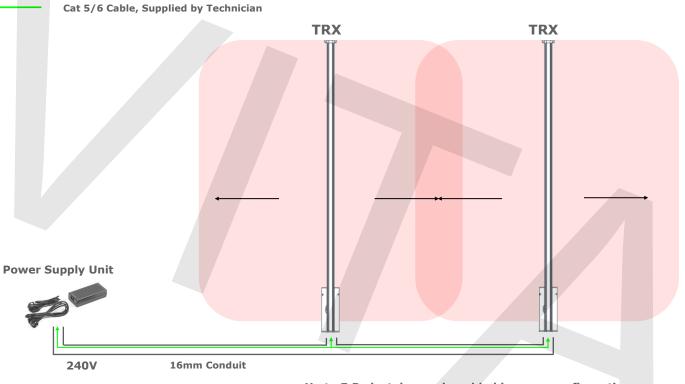

i45 RF iSense Pedestal - Grey ND9563881

Power Inserter Renos (PoE) ND9563067

Power Supply: 188mm x 84mm x 45mm

Detection zone is dependent on Tags/Labels to be used - refer to consultant

<u>Builder</u> - Provide single 16mm minimum Conduit in floor chase from Power Supply to last Pedestal with T pieces and sweeps at centre of each Pedestal. Alternative grout-line cuts or options for cabling around doorways should be discussed with Vitag.