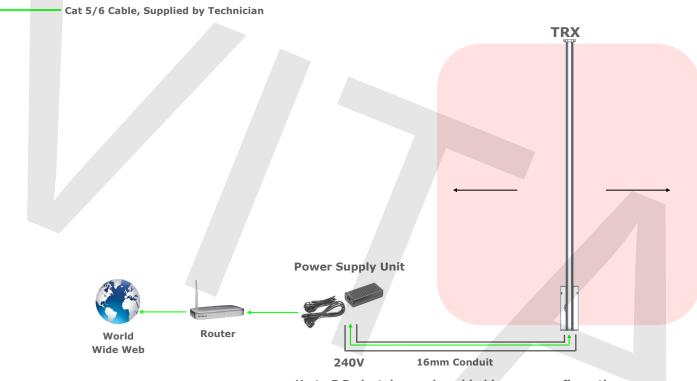

<u>Builder</u> - Provide single 16mm minimum Conduit in floor chase from Power Supply to last Pedestal with T pieces and sweeps at centre of each Pedestal. Alternative grout-line cuts or options for cabling around doorways should be discussed with Vitag.