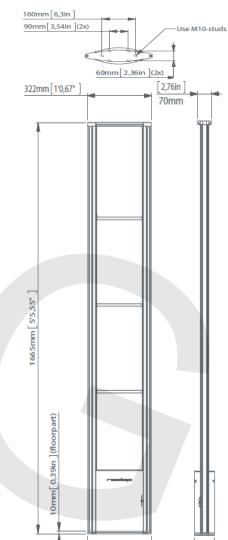

## iSense i30 - Single Transceiver with Internet Connection System Requirements

Tel 1300 551 662 Fax 1300 551 649 Email info@vitag.com.au Website www.vitag.com.au

322mm 1'0,68"

100mm

3,94in

Up to 5 Pedestals may be added in same configuration

i30 RF iSense Pedestal - Grey ND9563873

Power Inserter Renos (PoE) ND9563067

Infared Counting Sensor i30 - Grey ND8020426

Power Supply: 188mm x 84mm x 45mm

Detection zone is dependent on Tags/Labels to be used - refer to consultant