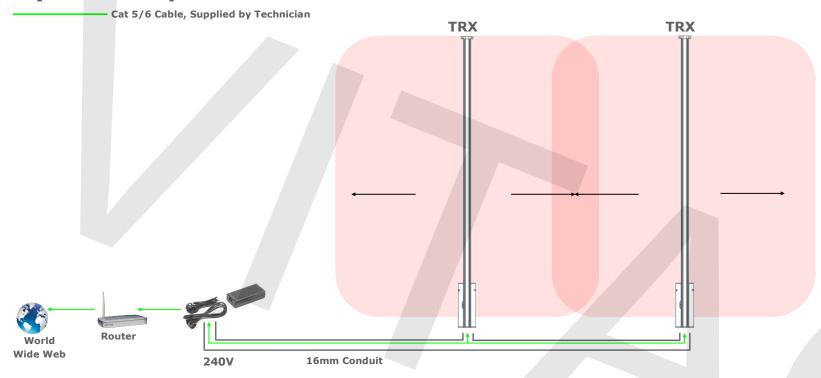

<u>Builder</u> - Provide single 16mm minimum Conduit in floor chase from Power Supply to last Pedestal with T pieces and sweeps at centre of each Pedestal. Alternative grout-line cuts or options for cabling around doorways should be discussed with Vitag.