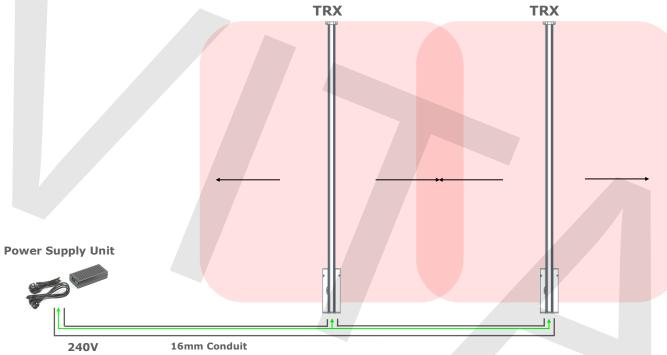

## **iSense i30- Two Transceiver System Requirements**

Cat 5/6 Cable, Supplied by Technician

Up to 5 Pedestals may be added in same configuration

i30 RF iSense Pedestal - Grey ND9563873

Power Inserter Renos (PoE) ND9563067

Power Supply: 188mm x 84mm x 45mm

Detection zone is dependent on Tags/Labels to be used - refer to consultant

<u>Builder</u> - Provide single 16mm minimum Conduit in floor chase from Power Supply to last Pedestal with T pieces and sweeps at centre of each Pedestal. Alternative grout-line cuts or options for cabling around doorways should be discussed with Vitag.