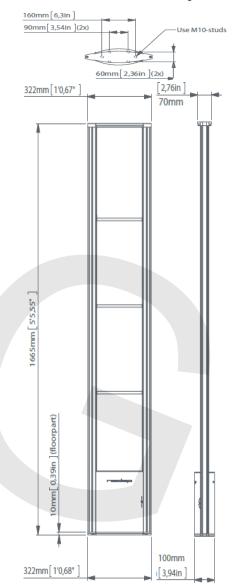

## **iSense i30- Two Transceiver System Requirements**

Cat 5/6 Cable, Supplied by Technician

Up to 5 Pedestals may be added in same configuration

i30 RF iSense Pedestal - Grey ND9563873

Power Inserter Renos (PoE) ND9563067