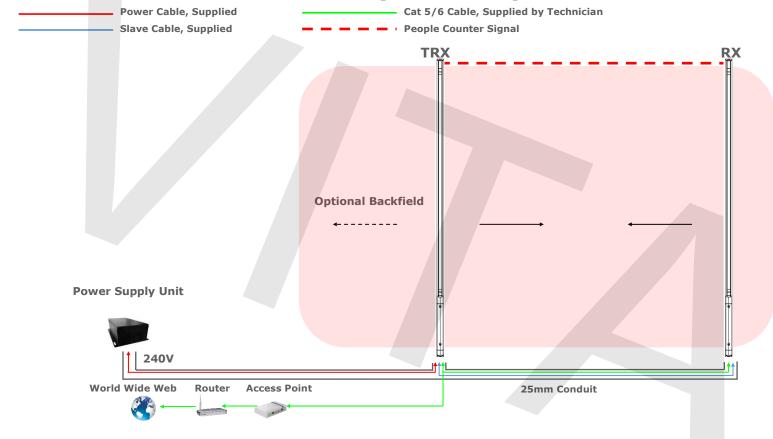

## Stylus AM30 Optima Dual (Transceiver and Receiver) with Remote Connection System Requirements

Tel 1300 551 662 Fax 1300 551 649 Email info@vitag.com.au Website www.vitag.com.au

Stylus AM30 Optima Transceiver-PSU: CP2101-6523-5300

Stylus AM30 Optima Receiver: CP2101-6524-5300

Cross Connect Access Point (Remote Access) CP2117-0403-0000

Power Supply: 210mm x 172mm x 70mm

Pedestal spacing is dependent on Tags/Labels to be used - refer to consultant

<u>Builder</u> - Provide single 25mm Conduit in floor chase from Power Supply to last Pedestal with T pieces and sweeps at centre of each Pedestal.

FRONT

291