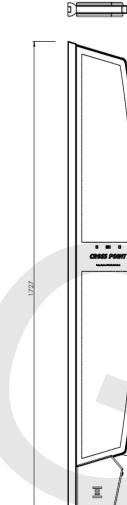

<u>Builder</u> - Provide single 25mm Conduit in floor chase from Power Supply to last Pedestal with T pieces and sweeps at centre of each Pedestal.

FRONT

291