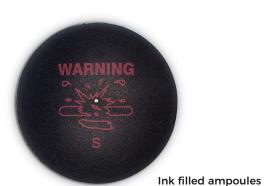

# Security tag

**Security:** High

Detection Range: Standard

All the benefits of a Shell Tag with added embedded benefit denial ink ampoules for maximum deterrence and tamper resistance.