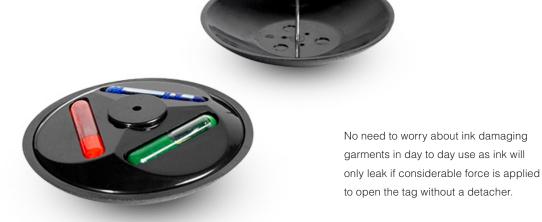

## Shell Design.

With a smooth symmetrical shell design, the pin head matches the tag size and reduces tag attack and garment tearing by shoplifters.

### Smooth Pin.

The pin is smooth and will not damage threads like grooved pins do. No need to tag garments through seams. Attach tags in a visible position.

**Lock.** Superlock\*, a powerful magnetic detacher. If you are unsure if your existing detacher will open this tag will open this tag, give us a call or email us.