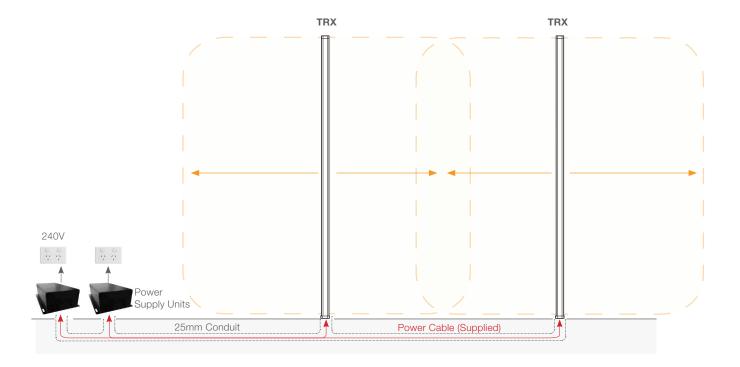

## Modus AM30 Dual

(2x Transceiver Separate)

1 Builder provide single 25mm Conduit in floor chase from Power Supply to each Pedestal.

Pedestal spacing is dependent on Tags/Labels to be used - refer to consultant.

\*Additional Pedestals may be added in same configuration

#### Modus AM30 Nuda transceiver-PSU:

CP2101-6423-5200

#### **Power Supply:**

210mm x 172mm x 70mm

- Power Cable: 3 Core 7/0.30 Shielded Control Cable or equivalent.
- Slave Cable: Belden-M 8723 Multi-Conductor Shielded Twisted Pair Cable or equivalent.