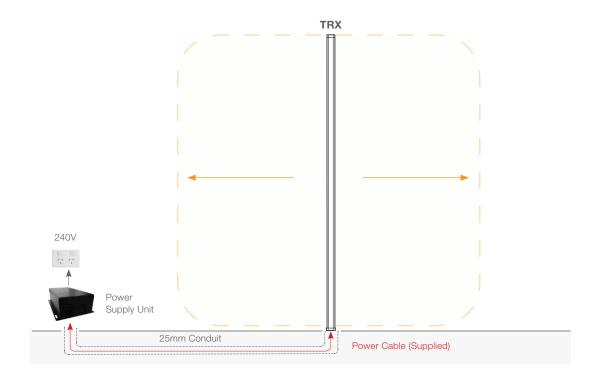

# Modus AM30 Single

(Transceiver)

10 Builder provide single 25mm Conduit in floor chase from Power Supply to each Pedestal.

Detection zone is dependent on Tags/Labels to be used - refer to consultant.

\*Additional Pedestals may be added in same configuration

#### Modus AM30 Nuda transceiver-PSU:

CP2101-6423-5200

#### **Power Supply:**

210mm x 172mm x 70mm

- Power Cable: 3 Core 7/0.30 Shielded Control Cable or equivalent.
- Slave Cable: Belden-M 8723 Multi-Conductor Shielded Twisted Pair Cable or equivalent.