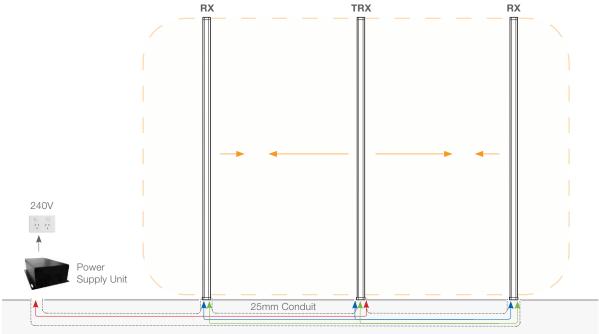

## Modus AM30 Dual

(Transceiver & Receiver)

<sup>10</sup> Builder provide single 25mm Conduit in floor chase from Power Supply to last Pedestal with T pieces and sweeps at centre of each Pedestal.

Pedestal spacing is dependent on Tags/Labels to be used - refer to consultant.

\*Additional Pedestals may be added in same configuration