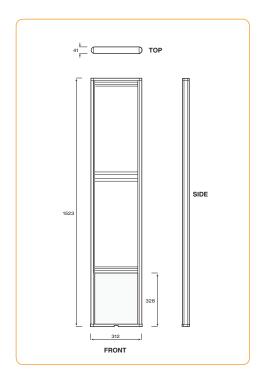

#### **Power Supply:**

210mm x 172mm x 70mm

- Power Cable: 3 Core 7/0.30 Shielded Control Cable or equivalent.
- Slave Cable: Belden-M 8723 Multi-Conductor Shielded Twisted Pair Cable or equivalent.