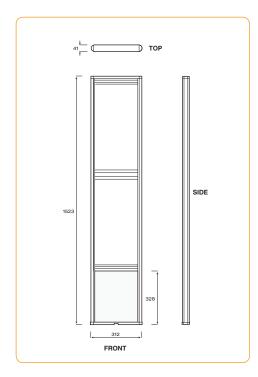

#### **Power Supply:**

210mm x 172mm x 70mm

- Power Cable: 3 Core 7/0.30 Shielded Control Cable or equivalent.
- Slave Cable: Belden-M 8723 Multi-Conductor Shielded Twisted Pair Cable or equivalent.

#### **Power Supply:**

210mm x 172mm x 70mm