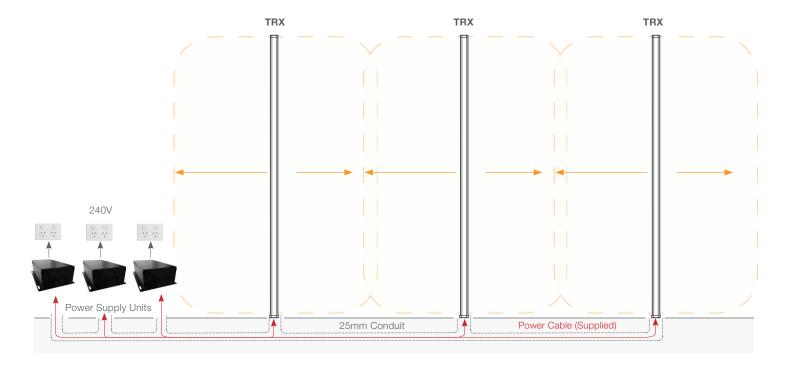

# **Modus AM30 Triple**

(3X Transceiver)

<sup>10</sup> Builder provide single 25mm Conduit in floor chase from Power Supply to last Pedestal with T pieces and sweeps at centre of each Pedestal.

Pedestal spacing is dependent on Tags/Labels to be used - refer to consultant.

\*Additional Pedestals may be added in same configuration