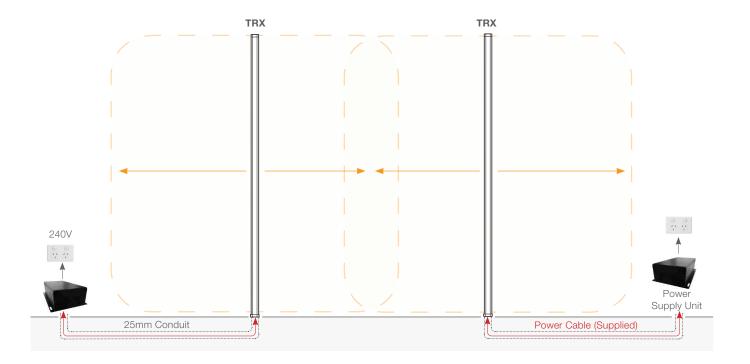

## Modus AM30 Dual

(2x Transceiver)

① Builder provide single 25mm Conduit in floor chase from Power Supply to last Pedestal with T pieces and sweeps at centre of each Pedestal.

Pedestal spacing is dependent on Tags/Labels to be used - refer to consultant.

\*Additional Pedestals may be added in same configuration

#### Modus AM30 Nuda transceiver-PSU:

CP2101-6423-5200

#### **Power Supply:**

210mm x 172mm x 70mm

- Power Cable: 3 Core 7/0.30 Shielded Control Cable or equivalent.
- Slave Cable: Belden-M 8723 Multi-Conductor Shielded Twisted Pair Cable or equivalent.