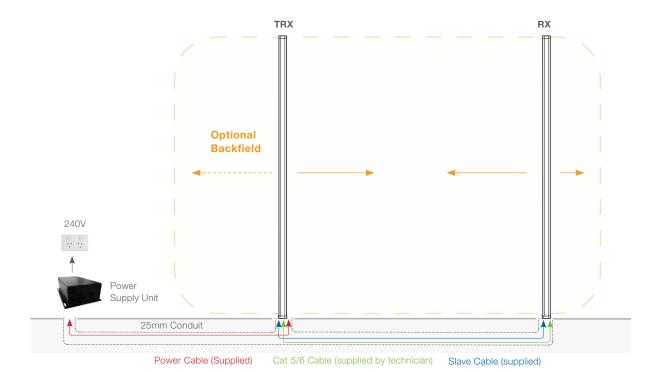

## Modus AM30 Dual

(Transceiver & Receiver)

<sup>10</sup> Builder provide single 25mm Conduit in floor chase from Power Supply to last Pedestal with T pieces and sweeps at centre of each Pedestal.

Pedestal spacing is dependent on Tags/Labels to be used - refer to consultant.

\*Additional Pedestals may be added in same configuration

#### Modus AM30 Nuda transceiver-PSU:

CP2101-6423-5200

#### Modus AM30 Nuda receiver::

CP2101-6424-5200

#### **Power Supply:**

210mm x 172mm x 70mm

#### **Cable Spec**

- Power Cable: 3 Core 7/0.30 Shielded Control Cable or equivalent.
- Slave Cable: Belden-M 8723 Multi-Conductor Shielded Twisted Pair Cable or equivalent.

FRONT