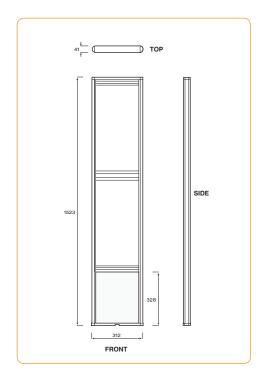

#### **Power Supply:**

210mm x 172mm x 70mm

#### **Cable Spec**

- Power Cable: 3 Core 7/0.30 Shielded Control Cable or equivalent.
- Slave Cable: Belden-M 8723 Multi-Conductor Shielded Twisted Pair Cable or equivalent.

FRONT