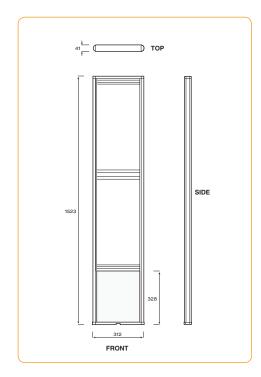

#### **Power Supply:**

210mm x 172mm x 70mm

- Power Cable: 3 Core 7/0.30 Shielded Control Cable or equivalent.
- Slave Cable: Belden-M 8723 Multi-Conductor Shielded Twisted Pair Cable or equivalent.

#### **Power Supply:**

210mm x 172mm x 70mm

#### **Cable Spec**

- Power Cable: 3 Core 7/0.30 Shielded Control Cable or equivalent.
- Slave Cable: Belden-M 8723 Multi-Conductor Shielded Twisted Pair Cable or equivalent.

FRONT