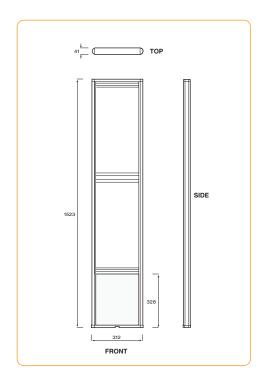

#### **Power Supply:**

210mm x 172mm x 70mm

- Power Cable: 3 Core 7/0.30 Shielded Control Cable or equivalent.
- Slave Cable: Belden-M 8723 Multi-Conductor Shielded Twisted Pair Cable or equivalent.