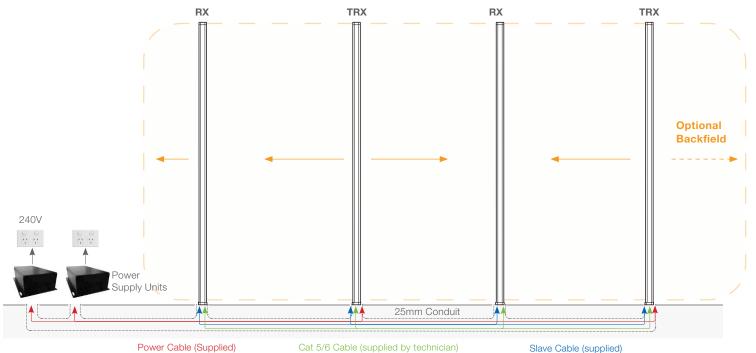

# **Modus AM30 Triple**

(Transceiver & 2x Receiver)

① Builder provide single 25mm Conduit in floor chase from Power Supply to last Pedestal with T pieces and sweeps at centre of each Pedestal.

Pedestal spacing is dependent on Tags/Labels to be used - refer to consultant.

Cat 5/6 Cable (supplied by technician)

Slave Cable (supplied)

\*Additional Pedestals may be added in same configuration

#### Modus AM30 Nuda transceiver-PSU:

CP2101-6423-5200

#### Modus AM30 Nuda receiver::

CP2101-6424-5200

#### **Power Supply:**

210mm x 172mm x 70mm

- Power Cable: 3 Core 7/0.30 Shielded Control Cable or equivalent.
- Slave Cable: Belden-M 8723 Multi-Conductor Shielded Twisted Pair Cable or equivalent.