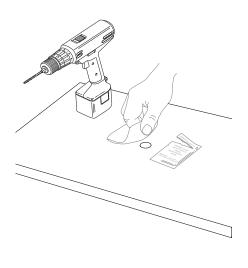

## **InV**ue.

HS150

Table Hole Mount Angled Stand HS155

Drill a 29 mm (1.125") hole in fixture. Wipe fixture with alcohol wipe provided. Let it dry completely.

Remove clip from stand.

Remove clear film from adhesive on bottom of stand.