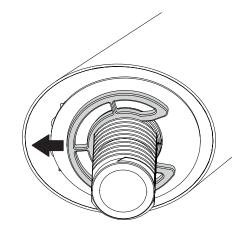

## **InV**ue.

HS150

Table Hole Mount Angled Stand HS155

Drill a 29 mm (1.125") hole in fixture. Wipe fixture with alcohol wipe provided. Let it dry completely.

Remove clip from stand.

Remove clear film from adhesive on bottom of stand.

Optional: If fixture hole is greater than 48 mm (1.9"), return clip to stand.

5 Slide stand through fixture.

Below fixture: Fully tighten plastic nut onto stand.

Slide sensor cable through top of stand.

Plug power supply into sensor cable and outlet.