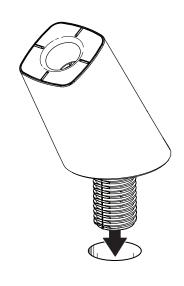

## **InV**ue.

HS150

Table Hole Mount Angled Stand HS155

Drill a 29 mm (1.125") hole in fixture. Wipe fixture with alcohol wipe provided. Let it dry completely.

Remove clip from stand.

Remove clear film from adhesive on bottom of stand.