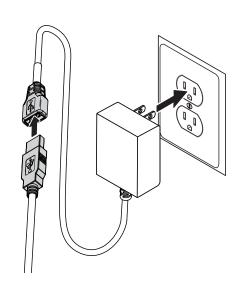

Optional: If fixture hole is greater than 48 mm (1.9"), return clip to stand.

5 Slide stand through fixture.

Below fixture: Fully tighten plastic nut onto stand.

Slide sensor cable through top of stand.

Plug power supply into sensor cable and outlet.