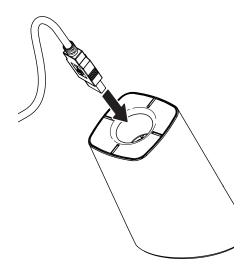

Optional: If fixture hole is greater than 48 mm (1.9"), return clip to stand.

5 Slide stand through fixture.

Below fixture: Fully tighten plastic nut onto stand.

Slide sensor cable through top of stand.

Plug power supply into sensor cable and outlet.