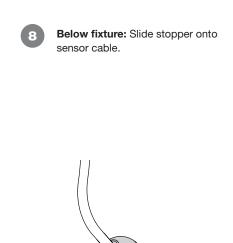

Optional: If fixture hole is greater than 48 mm (1.9"), return clip to stand.

5 Slide stand through fixture.

Below fixture: Fully tighten plastic nut onto stand.

Slide sensor cable through top of stand.

Plug power supply into sensor cable and outlet.