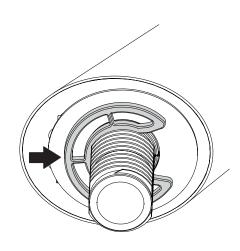

Optional: If fixture hole is greater than 48 mm (1.9"), return clip to stand.

5 Slide stand through fixture.

Below fixture: Fully tighten plastic nut onto stand.

Slide sensor cable through top of stand.

Plug power supply into sensor cable and outlet.