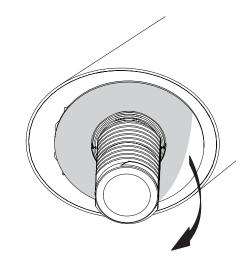

Optional: If fixture hole is greater than 48 mm (1.9"), return clip to stand.

5 Slide stand through fixture.

Below fixture: Fully tighten plastic nut onto stand.

Slide sensor cable through top of stand.

Plug power supply into sensor cable and outlet.