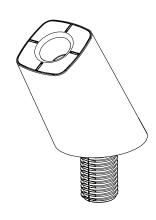

## **InV**ue.

HS150

Table Hole Mount Angled Stand HS155

Drill a 29 mm (1.125") hole in fixture. Wipe fixture with alcohol wipe provided. Let it dry completely.

Remove clip from stand.

Remove clear film from adhesive on bottom of stand.