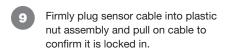

Optional: If fixture hole is greater than 48 mm (1.9"), return clip to stand.

5 Slide stand through fixture.

Below fixture: Fully tighten plastic nut onto stand.

Slide sensor cable through top of stand.

Plug power supply into sensor cable and outlet.