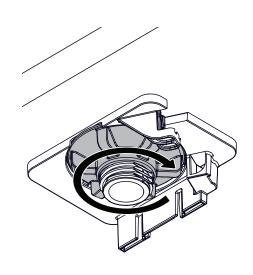

Optional: If fixture hole is greater than 48 mm (1.9"), return clip to stand.

5 Slide stand through fixture.

Below fixture: Fully tighten plastic nut onto stand.

Slide sensor cable through top of stand.

Plug power supply into sensor cable and outlet.