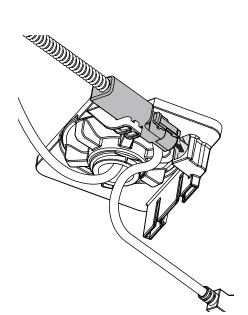

Optional: If fixture hole is greater than 48 mm (1.9"), return clip to stand.

5 Slide stand through fixture.

Below fixture: Fully tighten plastic nut onto stand.

Slide sensor cable through top of stand.

Plug power supply into sensor cable and outlet.