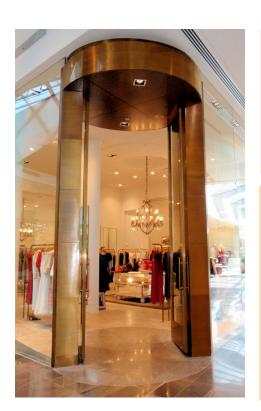

The innovative 58Khz Sky Guard system offers unique features that provide effective and discrete security, Sky Guard does not need a large antenna base installed in the floor to detect hard tags or labels. Sky Guard has no obtrusive side panels or pedestals; the system is installed inside or around the door frame or mall entrance walls for different size exit openings.

## **Doorway**

Maximum Standard **Door Dimensions** 2.5m (w) x 3.0m (h) (with super pencil tag)