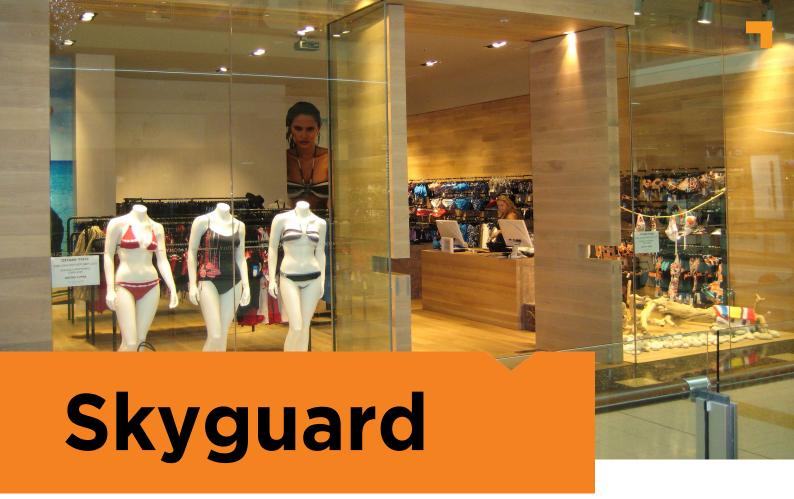

The innovative 58Khz Sky Guard system offers unique features that provide effective and discrete security, Sky Guard does not need a large antenna base installed in the floor to detect hard tags or labels. Sky Guard has no obtrusive side panels or pedestals; the system is installed inside or around the door frame or mall entrance walls for different size exit openings.