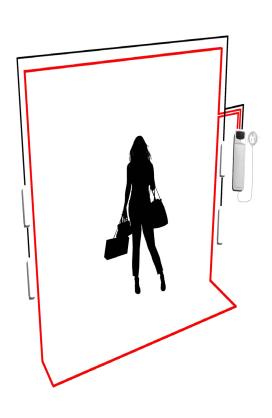

The innovative 58Khz Sky Guard system offers unique features that provide effective and discrete security, Sky Guard does not need a large antenna base installed in the floor to detect hard tags or labels. Sky Guard has no obtrusive side panels or pedestals; the system is installed inside or around the door frame or mall entrance walls for different size exit openings.