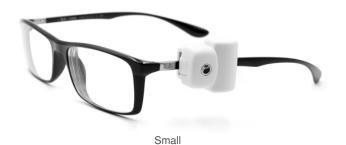

### Two Sizes

Available in two sizes for narrow optical frames and larger fashion frames. Use the small Optilock for frame arms up to 10mm wide and the medium for frames up to 18mm wide.