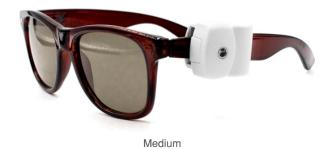

### Two Sizes

Available in two sizes for narrow optical frames and larger fashion frames. Use the small Optilock for frame arms up to 10mm wide and the medium for frames up to 18mm wide.