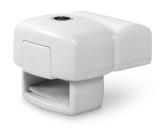

Minimum Order QTY 100 Units Security Standard **Detection Range** Standard

Features

Size 27 x 30mm Frequency AM 58 kHz

Colour and Size Reference PLL12-S-W-AM Grey - Small Grey - Medium PLL12-M-W-AM

Add-ons