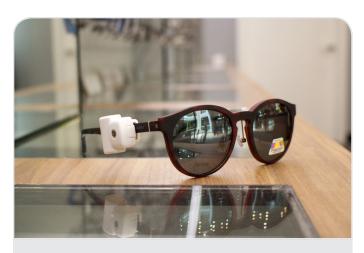

# Optilock Tag - AM

Secure your designer glasses and sunglasses with our simple, non-restrictive and non-obstructive optical tag whilst allowing customers to freely try them on.

## **Compact Security**

The Optilock has the best balance between size and security, we have tested many eyewear security tags and the Optilock is by far the best we have ever come across.

### Patented Lock

The patented locking method locks tighter to frames and adjusts to frame thicknesses up to 6mm. Optilock uses a propriety screw lock that will resist breakage when accidentally over-tightened.

### Two Sizes

Available in two sizes for narrow optical frames and larger fashion frames. Use the small Optilock for frame arms up to 10mm wide and the medium for frames up to 18mm wide.