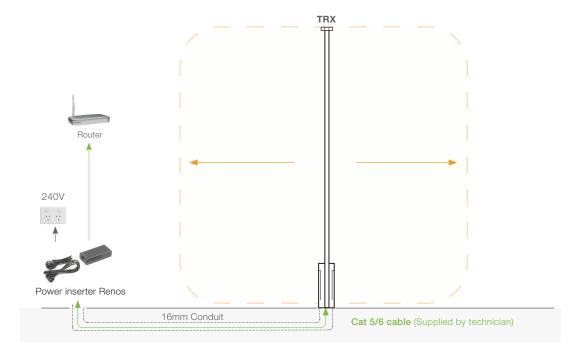

# iSense i45 Single

(Transceiver with Internet connection)

<sup>0</sup> Builder provide single 16 mm minimum conduit in floor chase from power supply to last pedestal with T pieces and sweeps at center of each pedestal. Alternative grout-line cuts or options for cabling around doorways should be discussed with Vitag.

Detection zone is dependent on Tags/Labels to be used - refer to consultant.

\* Up to 5 Pedestals may be added in same configuration.

i45 RF iSense Pedestal - Grey:

ND9563881

**Power Inserter Renos (PoE):** 

ND9563067

**Infrared Counting Sensor i45:** 

ND8020701

**Power Supply:** 