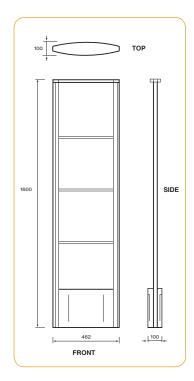

Detection zone is dependent on Tags/Labels to be used - refer to consultant.

\* Up to 5 Pedestals may be added in same configuration.

i45 RF iSense Pedestal - Grey:

ND9563881

**Power Inserter Renos (PoE):** 