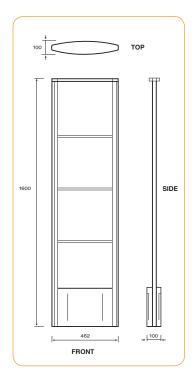

Detection zone is dependent on Tags/Labels to be used - refer to consultant.

\* Up to 5 Pedestals may be added in same configuration.

i45 RF iSense Pedestal - Grey:

ND9563881

**Power Inserter Renos (PoE):** 

ND9563067

**Infrared Counting Sensor i45:** 

ND8020701

**Power Supply:** 