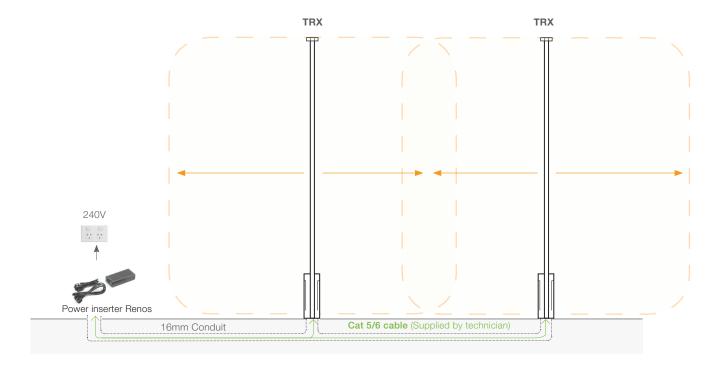

## iSense i45 Dual

(2x Transceiver)

<sup>0</sup> Builder provide single 16 mm minimum conduit in floor chase from power supply to last pedestal with T pieces and sweeps at center of each pedestal. Alternative grout-line cuts or options for cabling around doorways should be discussed with Vitag.

Detection zone is dependent on Tags/Labels to be used - refer to consultant.

\* Up to 5 Pedestals may be added in same configuration.

i45 RF iSense Pedestal - Grey:

ND9563881

**Power Inserter Renos (PoE):** 

ND9563067

**Power Supply:** 