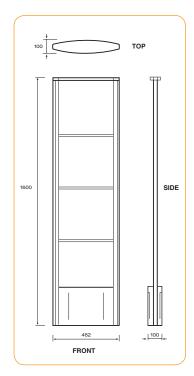

Detection zone is dependent on Tags/Labels to be used - refer to consultant.

\* Up to 5 Pedestals may be added in same configuration.

i45 RF iSense Pedestal - Grey:

ND9563881

**Power Inserter Renos (PoE):** 