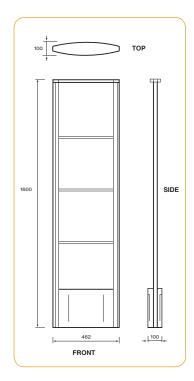

Detection zone is dependent on Tags/Labels to be used - refer to consultant.

\* Up to 5 Pedestals may be added in same configuration.

i45 RF iSense Pedestal - Grey:

ND9563881

**Power Inserter Renos (PoE):** 

ND9563067

**Power Supply:** 