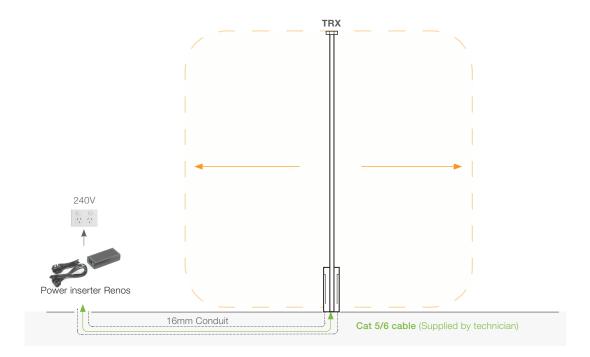

# iSense i45 Single

(Transceiver)

<sup>0</sup> Builder provide single 16 mm minimum conduit in floor chase from power supply to last pedestal with T pieces and sweeps at center of each pedestal. Alternative grout-line cuts or options for cabling around doorways should be discussed with Vitag.

Detection zone is dependent on Tags/Labels to be used - refer to consultant.

\* Up to 5 Pedestals may be added in same configuration.

i45 RF iSense Pedestal - Grey:

ND9563881

**Power Inserter Renos (PoE):** 

ND9563067

**Power Supply:** 