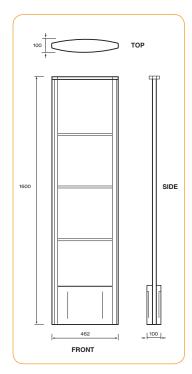

Detection zone is dependent on Tags/Labels to be used - refer to consultant.

\* Up to 5 Pedestals may be added in same configuration.

i45 RF iSense Pedestal - Grey:

ND9563881

**Power Inserter Renos (PoE):** 