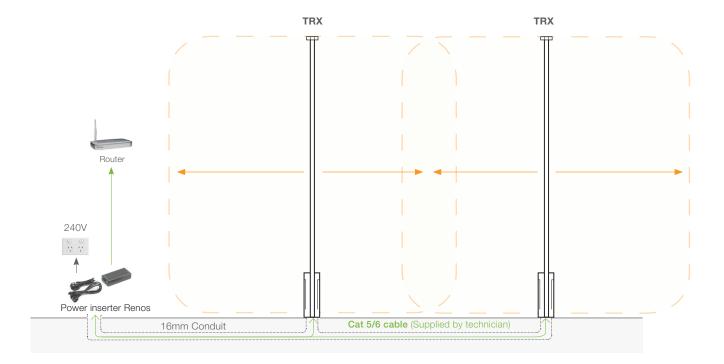

# iSense i45 Single

(Transceiver with Internet connection)

<sup>0</sup> Builder provide single 16 mm minimum conduit in floor chase from power supply to last pedestal with T pieces and sweeps at center of each pedestal. Alternative grout-line cuts or options for cabling around doorways should be discussed with Vitag.

Detection zone is dependent on Tags/Labels to be used - refer to consultant.

\* Up to 5 Pedestals may be added in same configuration.

i45 RF iSense Pedestal - Grey:

ND9563881

**Power Inserter Renos (PoE):** 

ND9563067

**Infrared Counting Sensor i45:** 

ND8020701

**Power Supply:** 