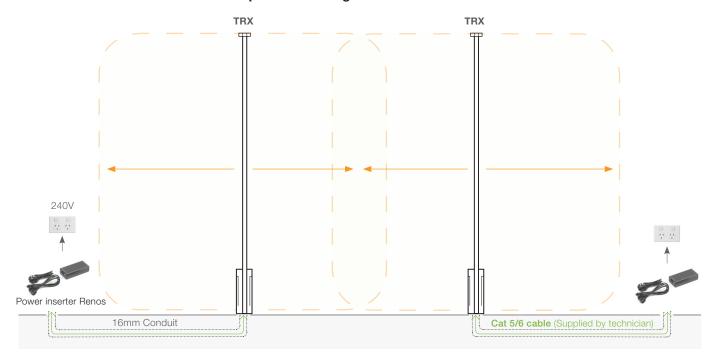

### iSense i45 Dual

(2x Transceiver separate)

<sup>0</sup> Builder provide single 16 mm minimum conduit in floor chase from power supply to last pedestal with T pieces and sweeps at center of each pedestal. Alternative grout-line cuts or options for cabling around doorways should be discussed with Vitag.

Detection zone is dependent on Tags/Labels to be used - refer to consultant.

\* Up to 5 Pedestals may be added in same configuration.

i45 RF iSense Pedestal - Grey:

ND9563881

**Power Inserter Renos (PoE):** 

ND9563067

**Power Supply:** 