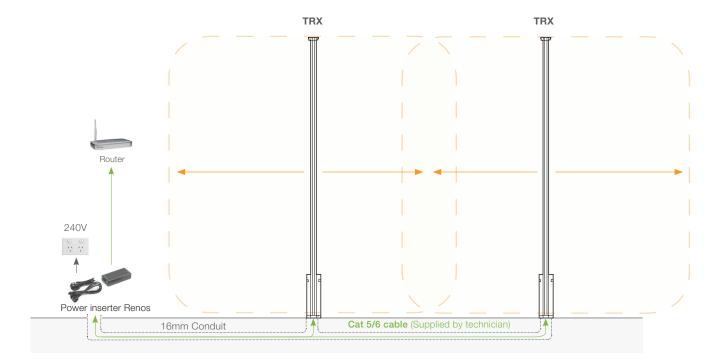

# iSense i30 Single

(Transceiver with Internet connection)

<sup>0</sup> Builder provide single 16 mm minimum conduit in floor chase from power supply to last pedestal with T pieces and sweeps at center of each pedestal. Alternative grout-line cuts or options for cabling around doorways should be discussed with Vitag.

Detection zone is dependent on Tags/Labels to be used - refer to consultant.

\* Up to 5 Pedestals may be added in same configuration.

i30 RF iSense Pedestal - Grey:

ND9563873

**Power Inserter Renos (PoE):** 

ND9563067

Infrared Counting Sensor i30 - Grey:

ND8020426

**Power Supply:** 