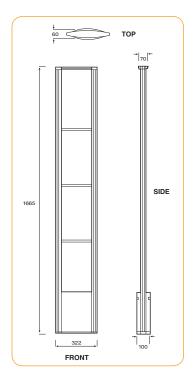

Detection zone is dependent on Tags/Labels to be used - refer to consultant.

\* Up to 5 Pedestals may be added in same configuration.

i30 RF iSense Pedestal - Grey:

ND9563873

**Power Inserter Renos (PoE):** 