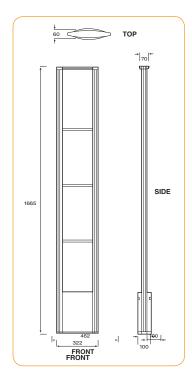

Detection zone is dependent on Tags/Labels to be used - refer to consultant.

\* Up to 5 Pedestals may be added in same configuration.

i30 RF iSense Pedestal - Grey:

ND9563873

**Power Inserter Renos (PoE):** 