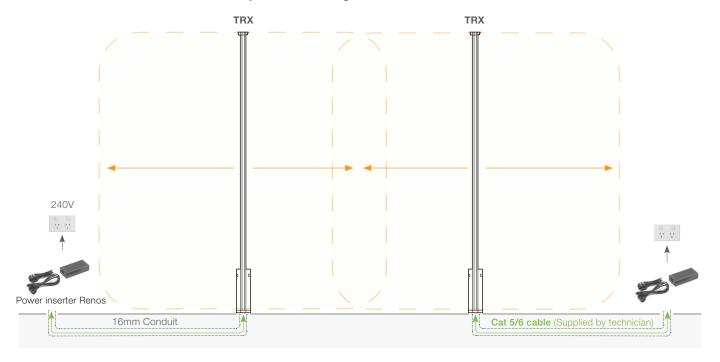

### iSense i30 Dual

(2x Transceiver separate)

<sup>0</sup> Builder provide single 16 mm minimum conduit in floor chase from power supply to last pedestal with T pieces and sweeps at center of each pedestal. Alternative grout-line cuts or options for cabling around doorways should be discussed with Vitag.

Detection zone is dependent on Tags/Labels to be used - refer to consultant.

\* Up to 5 Pedestals may be added in same configuration.

i30 RF iSense Pedestal - Grey:

ND9563873

**Power Inserter Renos (PoE):** 

ND9563067

**Power Supply:** 