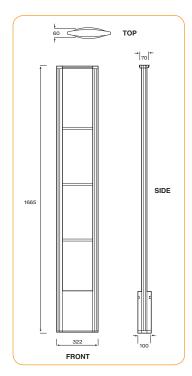

Detection zone is dependent on Tags/Labels to be used - refer to consultant.

\* Up to 5 Pedestals may be added in same configuration.

i30 RF iSense Pedestal - Grey:

ND9563873

**Power Inserter Renos (PoE):** 