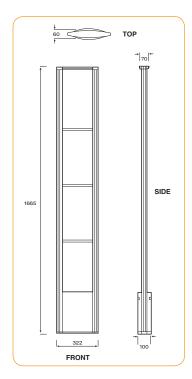

Detection zone is dependent on Tags/Labels to be used - refer to consultant.

\* Up to 5 Pedestals may be added in same configuration.

i30 RF iSense Pedestal - Grey:

ND9563873

**Power Inserter Renos (PoE):** 