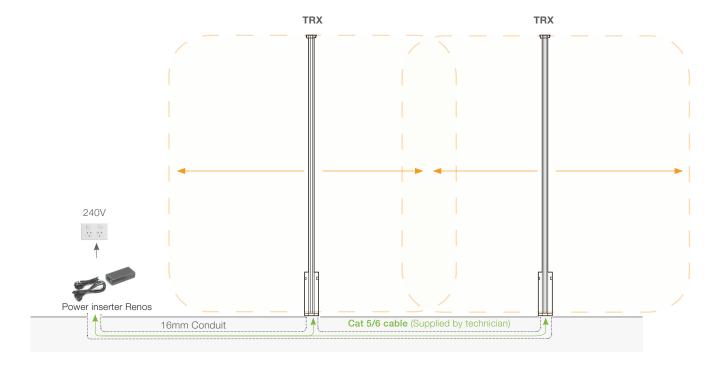

# iSense i30 Single

(Transceiver)

<sup>0</sup> Builder provide single 16 mm minimum conduit in floor chase from power supply to last pedestal with T pieces and sweeps at center of each pedestal. Alternative grout-line cuts or options for cabling around doorways should be discussed with Vitag.

Detection zone is dependent on Tags/Labels to be used - refer to consultant.

\* Up to 5 Pedestals may be added in same configuration.

i30 RF iSense Pedestal - Grey:

ND9563873

**Power Inserter Renos (PoE):** 

ND9563067

**Power Supply:** 