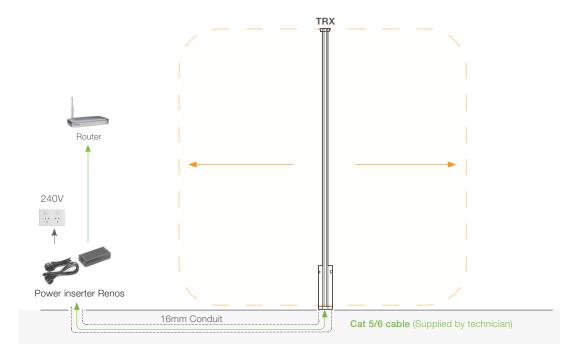

# iSense i30 Single

(Transceiver with Internet connection)

<sup>0</sup> Builder provide single 16 mm minimum conduit in floor chase from power supply to last pedestal with T pieces and sweeps at center of each pedestal. Alternative grout-line cuts or options for cabling around doorways should be discussed with Vitag.

Detection zone is dependent on Tags/Labels to be used - refer to consultant.

\* Up to 5 Pedestals may be added in same configuration.

i30 RF iSense Pedestal - Grey:

ND9563873

**Power Inserter Renos (PoE):** 

ND9563067

Infrared Counting Sensor i30 - Grey:

ND8020426

**Power Supply:** 