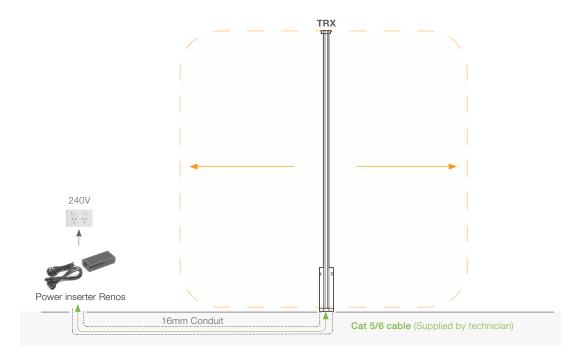

# iSense i30 Single

(Transceiver)

<sup>0</sup> Builder provide single 16 mm minimum conduit in floor chase from power supply to last pedestal with T pieces and sweeps at center of each pedestal. Alternative grout-line cuts or options for cabling around doorways should be discussed with Vitag.

Detection zone is dependent on Tags/Labels to be used - refer to consultant.

\* Up to 5 Pedestals may be added in same configuration.

i30 RF iSense Pedestal - Grey:

ND9563873

**Power Inserter Renos (PoE):** 

ND9563067

**Power Supply:** 