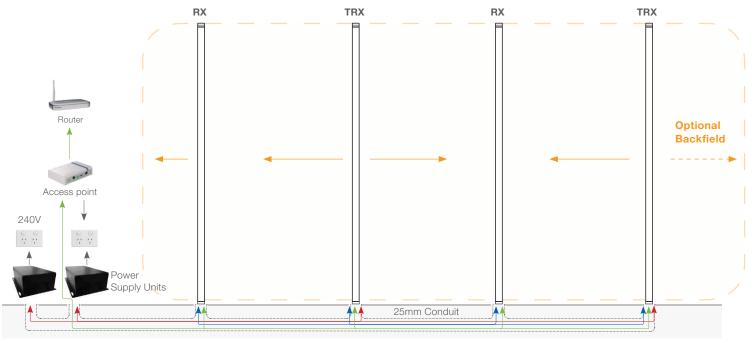

# Nexus AM30 Quad

(2x Transceiver & 2x Receiver with remote connection)

① Builder provide single 25mm Conduit in floor chase from Power Supply to last Pedestal with T pieces and sweeps at centre of each Pedestal.

Pedestal spacing is dependent on Tags/Labels to be used - refer to consultant.

Power Cable (Supplied)

Cat 5/6 Cable (supplied by technician)

Slave Cable (supplied)

\*Additional Pedestals may be added in same configuration

### Nexus AM30 Optima transceiver - PSU:

CP2101-7023-5300

### Nexus AM30 Optima receiver:

CP2101-7024-5300

#### **Cross Connect Access Point (remote access):**

CP2117-0403-0000

### Power Supply (30 Volt):

210mm x 172mm x 70mm

- Power Cable: 3 Core 7/0.30 Shielded Control Cable or equivalent.
- Slave Cable: Belden-M 8723 Multi-Conductor Shielded Twisted Pair Cable or equivalent.