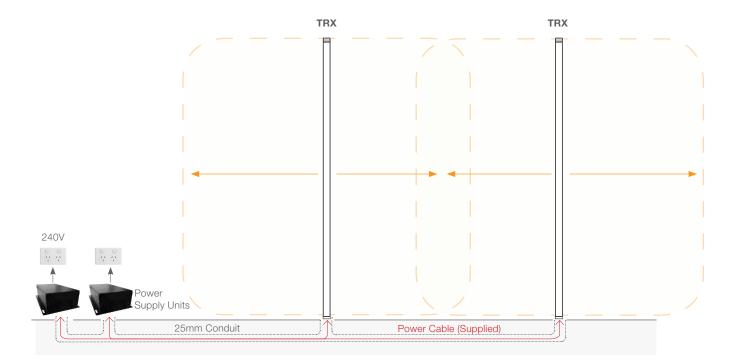

# Nexus AM30 Dual

(2x Transceiver Separate)

10 Builder provide single 25mm Conduit in floor chase from Power Supply to each Pedestal.

Pedestal spacing is dependent on Tags/Labels to be used - refer to consultant.

\*Additional Pedestals may be added in same configuration

Nexus AM30 Optima transceiver - PSU:

CP2101-7023-5300

**Power Supply:** 

210mm x 172mm x 70mm

- Power Cable: 3 Core 7/0.30 Shielded Control Cable or equivalent.
- Slave Cable: Belden-M 8723 Multi-Conductor Shielded Twisted Pair Cable or equivalent.