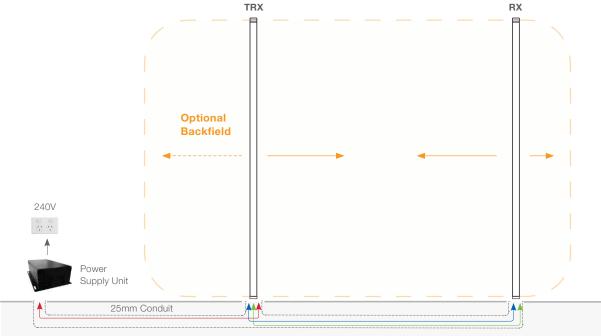

## Nexus AM30 Dual

(Transceiver & Receiver)

① Builder provide single 25mm Conduit in floor chase from Power Supply to last Pedestal with T pieces and sweeps at centre of each Pedestal.

Pedestal spacing is dependent on Tags/Labels to be used - refer to consultant.

Power Cable (Supplied)

Cat 5/6 Cable (supplied by technician)

Slave Cable (supplied)

\*Additional Pedestals may be added in same configuration

Nexus AM30 Optima transceiver - PSU:

CP2101-7023-5300

Nexus AM30 Optima receiver:

CP2101-7024-5300

**Power Supply:** 

210mm x 172mm x 70mm

- Power Cable: 3 Core 7/0.30 Shielded Control Cable or equivalent.
- Slave Cable: Belden-M 8723 Multi-Conductor Shielded Twisted Pair Cable or equivalent.