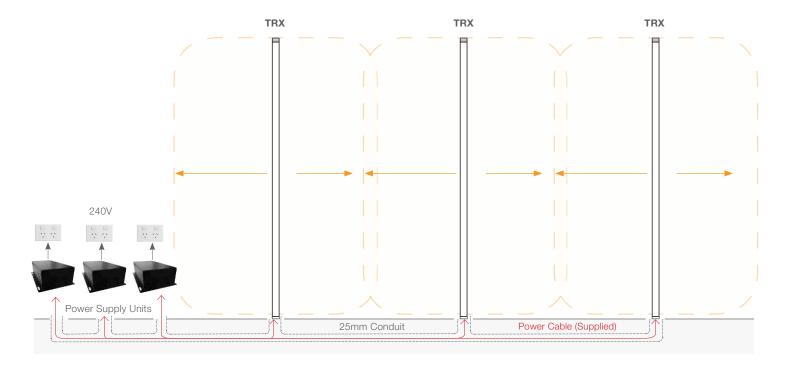

# **Nexus AM30 Triple**

(3X Transceiver)

① Builder provide single 25mm Conduit in floor chase from Power Supply to last Pedestal with T pieces and sweeps at centre of each Pedestal.

Pedestal spacing is dependent on Tags/Labels to be used - refer to consultant.

\*Additional Pedestals may be added in same configuration

Nexus AM30 Optima transceiver - PSU:

CP2101-7023-5300

**Power Supply:** 

210mm x 172mm x 70mm

- Power Cable: 3 Core 7/0.30 Shielded Control Cable or equivalent.
- Slave Cable: Belden-M 8723 Multi-Conductor Shielded Twisted Pair Cable or equivalent.