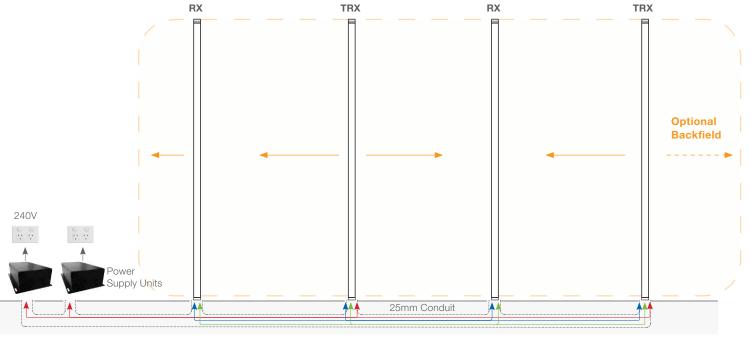

# Nexus AM30 Quad

(2x Transceiver & 2x Receiver)

<sup>10</sup> Builder provide single 25mm Conduit in floor chase from Power Supply to last Pedestal with T pieces and sweeps at centre of each Pedestal.

Pedestal spacing is dependent on Tags/Labels to be used - refer to consultant.

Power Cable (Supplied)

Cat 5/6 Cable (supplied by technician)

Slave Cable (supplied)

\*Additional Pedestals may be added in same configuration

### Nexus AM30 Optima transceiver - PSU:

CP2101-7023-5300

### Nexus AM30 Optima receiver:

CP2101-7024-5300

### **Power Supply:**

210mm x 172mm x 70mm

- Power Cable: 3 Core 7/0.30 Shielded Control Cable or equivalent.
- Slave Cable: Belden-M 8723 Multi-Conductor Shielded Twisted Pair Cable or equivalent.