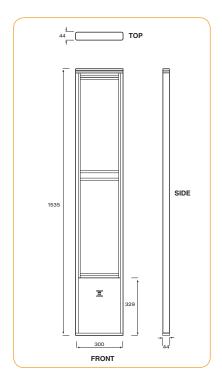

# Nexus AM30 Single

(Transceiver)

<sup>1</sup> Builder provide single 25mm Conduit in floor chase from Power Supply to each Pedestal.

Detection zone is dependent on Tags/Labels to be used - refer to consultant.

\*Additional Pedestals may be added in same configuration

Nexus AM30 Optima transceiver - PSU:

CP2101-7023-5300

**Power Supply:** 

210mm x 172mm x 70mm

- Power Cable: 3 Core 7/0.30 Shielded Control Cable or equivalent.
- Slave Cable: Belden-M 8723 Multi-Conductor Shielded Twisted Pair Cable or equivalent.