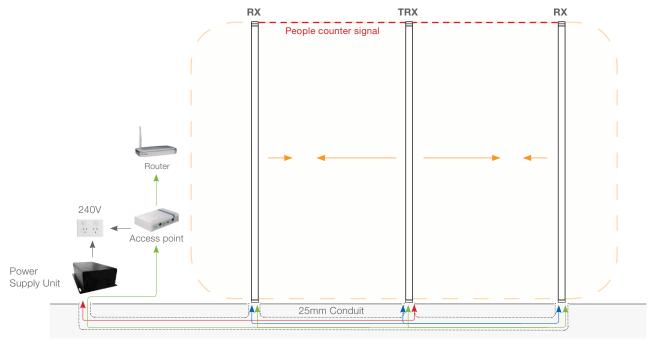

## Nexus AM30 Dual

(Transceiver & Receiver with remote connection)

① Builder provide single 25mm Conduit in floor chase from Power Supply to last Pedestal with T pieces and sweeps at centre of each Pedestal.

Pedestal spacing is dependent on Tags/Labels to be used - refer to consultant.

Power Cable (Supplied)

Cat 5/6 Cable (supplied by technician)

Slave Cable (supplied)

\*Additional Pedestals may be added in same configuration

### Nexus AM30 Optima transceiver - PSU:

CP2101-7023-5300

### Nexus AM30 Optima receiver:

CP2101-7024-5300

#### **Cross Connect Access Point (remote access):**

CP2117-0403-0000

### Power Supply (30 Volt):

210mm x 172mm x 70mm

- Power Cable: 3 Core 7/0.30 Shielded Control Cable or equivalent.
- Slave Cable: Belden-M 8723 Multi-Conductor Shielded Twisted Pair Cable or equivalent.