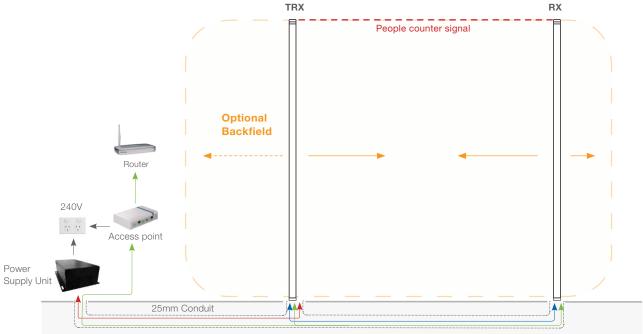

## Nexus AM30 Dual

(Transceiver & Receiver with remote connection)

① Builder provide single 25mm Conduit in floor chase from Power Supply to last Pedestal with T pieces and sweeps at centre of each Pedestal.

Pedestal spacing is dependent on Tags/Labels to be used - refer to consultant.

Power Cable (Supplied)

Cat 5/6 Cable (supplied by technician)

Slave Cable (supplied)

\*Additional Pedestals may be added in same configuration

### Nexus AM30 Optima transceiver - PSU:

CP2101-7023-5300

### Nexus AM30 Optima receiver:

CP2101-7024-5300

#### **Cross Connect Access Point (remote access):**

CP2117-0403-0000

### Power Supply (30 Volt):

210mm x 172mm x 70mm

- Power Cable: 3 Core 7/0.30 Shielded Control Cable or equivalent.
- Slave Cable: Belden-M 8723 Multi-Conductor Shielded Twisted Pair Cable or equivalent.