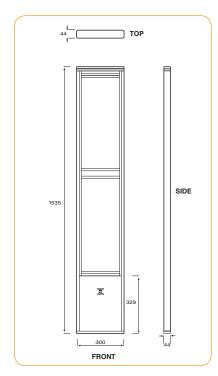

# Nexus AM30 Single

(Transceiver)

<sup>1</sup> Builder provide single 25mm Conduit in floor chase from Power Supply to each Pedestal.

Detection zone is dependent on Tags/Labels to be used - refer to consultant.

\*Additional Pedestals may be added in same configuration

Nexus AM30 Optima transceiver - PSU:

CP2101-7023-5300

**Power Supply:** 

210mm x 172mm x 70mm

- Power Cable: 3 Core 7/0.30 Shielded Control Cable or equivalent.
- Slave Cable: Belden-M 8723 Multi-Conductor Shielded Twisted Pair Cable or equivalent.