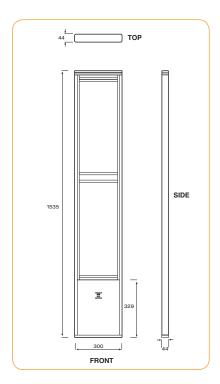

# Nexus AM30 Single

(Transceiver)

<sup>1</sup> Builder provide single 25mm Conduit in floor chase from Power Supply to each Pedestal.

Detection zone is dependent on Tags/Labels to be used - refer to consultant.

\*Additional Pedestals may be added in same configuration

Nexus AM30 Optima transceiver - PSU:

CP2101-7023-5300

**Power Supply:** 

210mm x 172mm x 70mm

- Power Cable: 3 Core 7/0.30 Shielded Control Cable or equivalent.
- Slave Cable: Belden-M 8723 Multi-Conductor Shielded Twisted Pair Cable or equivalent.