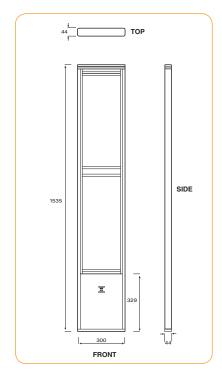

# Nexus AM30 Single

(Transceiver)

<sup>1</sup> Builder provide single 25mm Conduit in floor chase from Power Supply to each Pedestal.

Detection zone is dependent on Tags/Labels to be used - refer to consultant.

\*Additional Pedestals may be added in same configuration

Nexus AM30 Optima transceiver - PSU:

CP2101-7023-5300

**Power Supply:** 

210mm x 172mm x 70mm

- Power Cable: 3 Core 7/0.30 Shielded Control Cable or equivalent.
- Slave Cable: Belden-M 8723 Multi-Conductor Shielded Twisted Pair Cable or equivalent.