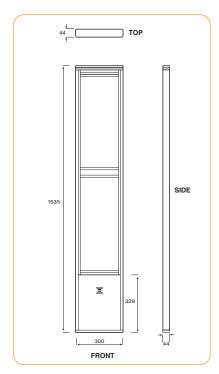

## Nexus AM30 Dual

(Transceiver & Receiver)

① Builder provide single 25mm Conduit in floor chase from Power Supply to last Pedestal with T pieces and sweeps at centre of each Pedestal.

Pedestal spacing is dependent on Tags/Labels to be used - refer to consultant.

Power Cable (Supplied)

Cat 5/6 Cable (supplied by technician)

Slave Cable (supplied)

\*Additional Pedestals may be added in same configuration

Nexus AM30 Optima transceiver - PSU:

CP2101-7023-5300

Nexus AM30 Optima receiver:

CP2101-7024-5300

**Power Supply:** 

210mm x 172mm x 70mm

- Power Cable: 3 Core 7/0.30 Shielded Control Cable or equivalent.
- Slave Cable: Belden-M 8723 Multi-Conductor Shielded Twisted Pair Cable or equivalent.