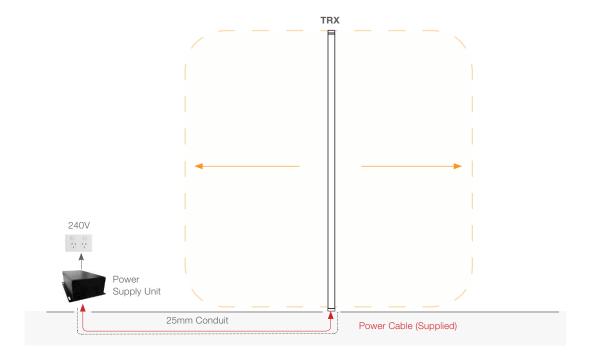

# Nexus AM30 Single

(Transceiver)

<sup>1</sup> Builder provide single 25mm Conduit in floor chase from Power Supply to each Pedestal.

Detection zone is dependent on Tags/Labels to be used - refer to consultant.

\*Additional Pedestals may be added in same configuration

Nexus AM30 Optima transceiver - PSU:

CP2101-7023-5300

**Power Supply:** 

210mm x 172mm x 70mm

- Power Cable: 3 Core 7/0.30 Shielded Control Cable or equivalent.
- Slave Cable: Belden-M 8723 Multi-Conductor Shielded Twisted Pair Cable or equivalent.