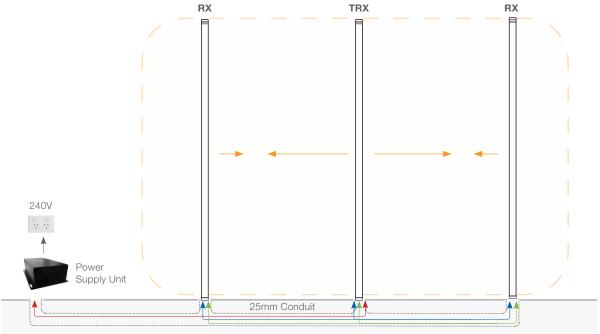

# **Nexus AM30 Triple**

(Transceiver & 2x Receiver)

<sup>10</sup> Builder provide single 25mm Conduit in floor chase from Power Supply to last Pedestal with T pieces and sweeps at centre of each Pedestal.

Pedestal spacing is dependent on Tags/Labels to be used - refer to consultant.

Power Cable (Supplied)

Cat 5/6 Cable (supplied by technician)

Slave Cable (supplied)

\*Additional Pedestals may be added in same configuration

### Nexus AM30 Optima transceiver - PSU:

CP2101-7023-5300

### Nexus AM30 Optima receiver:

CP2101-7024-5300

### **Power Supply:**

210mm x 172mm x 70mm

- Power Cable: 3 Core 7/0.30 Shielded Control Cable or equivalent.
- Slave Cable: Belden-M 8723 Multi-Conductor Shielded Twisted Pair Cable or equivalent.