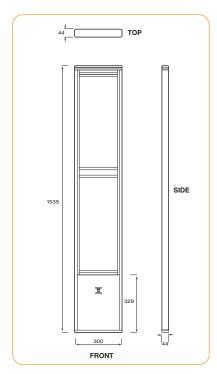

# Nexus AM30 Single

(Transceiver)

<sup>1</sup> Builder provide single 25mm Conduit in floor chase from Power Supply to each Pedestal.

Detection zone is dependent on Tags/Labels to be used - refer to consultant.

\*Additional Pedestals may be added in same configuration

Nexus AM30 Optima transceiver - PSU:

CP2101-7023-5300

**Power Supply:** 

210mm x 172mm x 70mm

- Power Cable: 3 Core 7/0.30 Shielded Control Cable or equivalent.
- Slave Cable: Belden-M 8723 Multi-Conductor Shielded Twisted Pair Cable or equivalent.