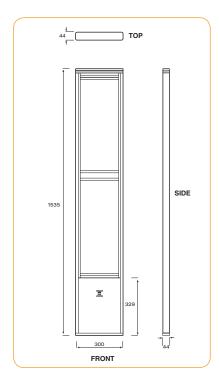

# Nexus AM30 Single

(Transceiver)

<sup>1</sup> Builder provide single 25mm Conduit in floor chase from Power Supply to each Pedestal.

Detection zone is dependent on Tags/Labels to be used - refer to consultant.

\*Additional Pedestals may be added in same configuration

Nexus AM30 Optima transceiver - PSU:

CP2101-7023-5300

**Power Supply:** 

210mm x 172mm x 70mm

- Power Cable: 3 Core 7/0.30 Shielded Control Cable or equivalent.
- Slave Cable: Belden-M 8723 Multi-Conductor Shielded Twisted Pair Cable or equivalent.