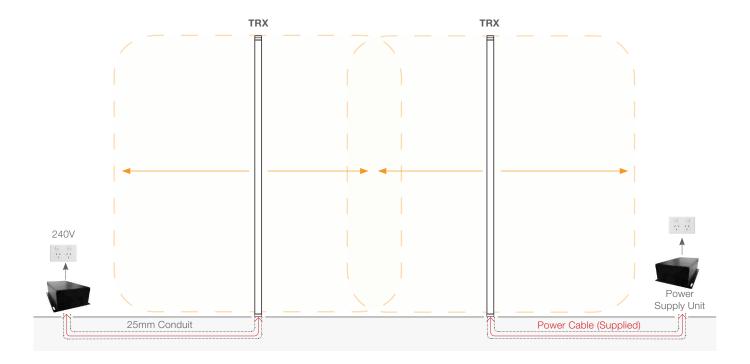

## Nexus AM30 Dual

(Transceiver & Receiver)

① Builder provide single 25mm Conduit in floor chase from Power Supply to last Pedestal with T pieces and sweeps at centre of each Pedestal.

Pedestal spacing is dependent on Tags/Labels to be used - refer to consultant.

Power Cable (Supplied)

Cat 5/6 Cable (supplied by technician)

Slave Cable (supplied)

\*Additional Pedestals may be added in same configuration

Nexus AM30 Optima transceiver - PSU:

CP2101-7023-5300

Nexus AM30 Optima receiver:

CP2101-7024-5300

**Power Supply:** 

210mm x 172mm x 70mm

- Power Cable: 3 Core 7/0.30 Shielded Control Cable or equivalent.
- Slave Cable: Belden-M 8723 Multi-Conductor Shielded Twisted Pair Cable or equivalent.