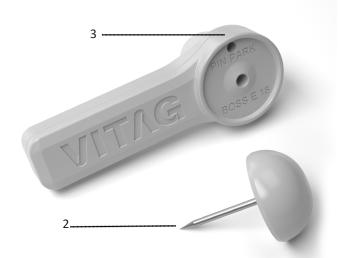

## 2. Pin

The pin is smooth and will not damage threads like grooved pins do. No need to tag garments through seams. Faster application and removal. Attach tags in a visible position.

## 3. Pin Park

No need to separate the tag and pin when in storage. We provide a special hole to temporarily park the pin on the tag when it is not on a garment. Faster reapplication, no lost pins and no fingers being pierced. Pin parking ensures no pins are left on sold garments that can injure your customers.