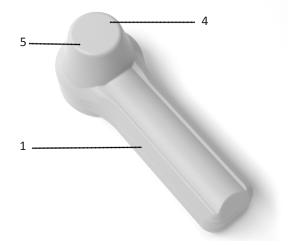

# 4. RFID Compatible

RFID compatible when used with our optional RFID pin. EAS and RFID in one tag. Future proof tag - RFID ready.

## 5. Ink Pin

Visual and actual security can be upgraded with our optional Ink Pin.