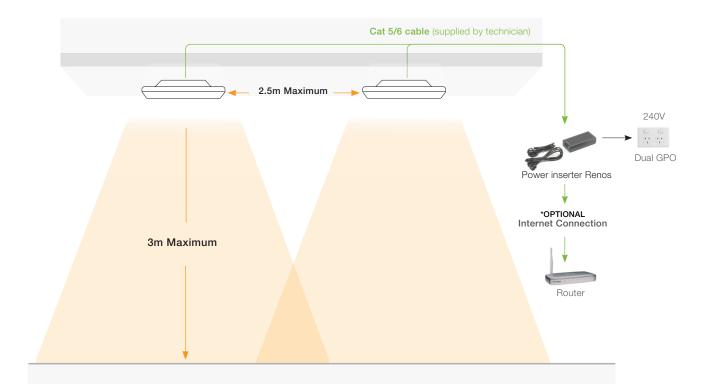

# System Requirements

### ① Builder - A dedicated 240v GPO is required.

- -Detection zone/height is dependent on RFID Tags/Labels to be used refer to consultant.
- -Up to 5 iD Tops may be added in same configuration using one Power Inserter.

### Power inserter renos (PoE):

ND9563067