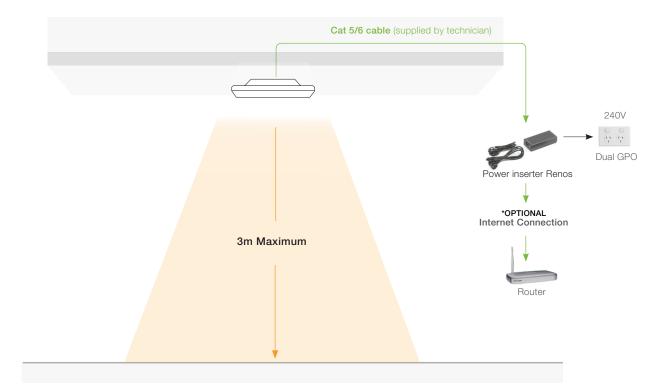

## System Requirements

### ① Builder - A dedicated 240v GPO is required.

- -Detection zone/height is dependent on RFID Tags/Labels to be used refer to consultant.
- -Up to 5 iD Tops may be added in same configuration using one Power Inserter.

### Power inserter renos (PoE):

ND9563067