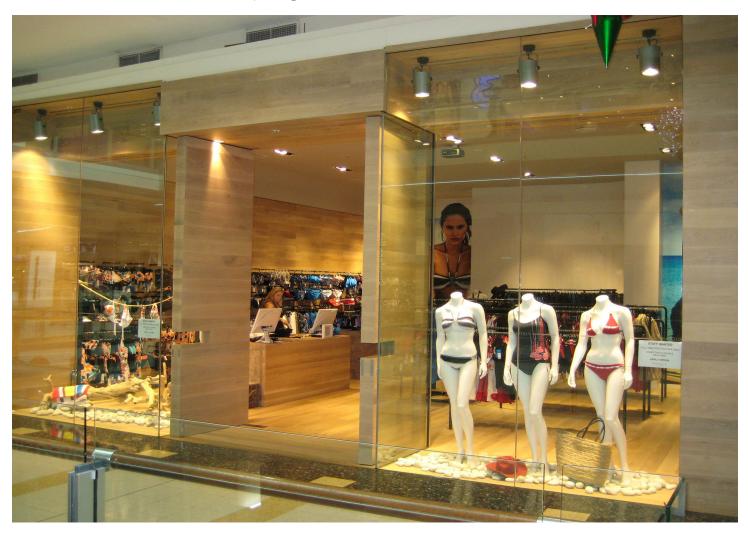

## SKYGUARD

The innovative 58Khz Sky Guard system offers unique features that provide effective and discrete security, Sky Guard does not need a large antenna base installed in the floor to detect hard tags or labels. Sky Guard has no obtrusive side panels or pedestals; the system is installed inside or around the door frame or mall entrance walls for different size exit openings.

## **Doorway**

Maximum Standard Door Dimensions 2.5m (w) x 3.0m (h) (with super pencil tag)