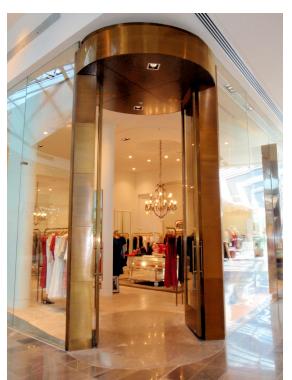

## SKYGUARD

The innovative 58Khz Sky Guard system offers unique features that provide effective and discrete security, Sky Guard does not need a large antenna base installed in the floor to detect hard tags or labels. Sky Guard has no obtrusive side panels or pedestals; the system is installed inside or around the door frame or mall entrance walls for different size exit openings.

## **Doorway**

Maximum Standard Door Dimensions 2.5m (w) x 3.0m (h) (with super pencil tag)