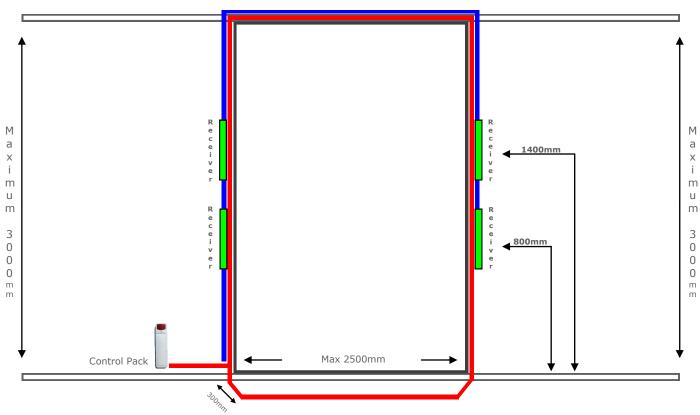

## **Sky-Guard Installation Requirements**

Tel 1300 551 662 Fax 1300 551 649 Email info@vitag.com.au Website www.vitag.com.au

Transmit Loop Cable
Receiver Cable
Receiver Unit

Elevation view of standard doorway

## **Minimum Requirements**

- Access panels must be provided for control pack & receivers for servicing.
- Cabling around doorway can be encased in ducting or specifically made timber column (not metal).
- Control Pack must be within 1 metre of doorway approximately at floor level.
- Double power point required at control pack location on a dedicated circuit.
- 25mm Conduit must be installed in floor.

## **Minimum Requirements**

- NO METAL to encase loop cable or receivers in or around doorway.
- Control Pack must not be located in ceiling height above 3 metres due to OH&S.